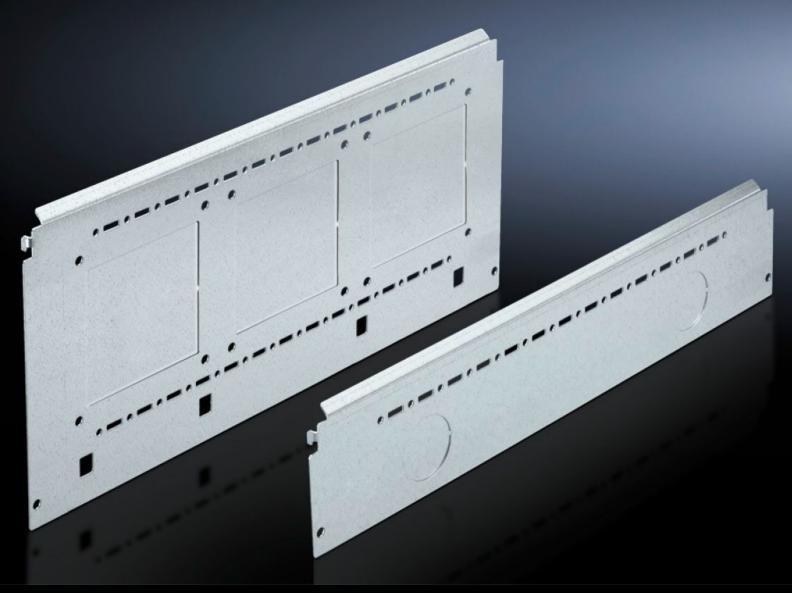

# SV 9673.064 - Compartment side panel module for internal compartmentalisation

Side divider panel for compartments, for locating into the TS pitch pattern.

#### **Features**

| Model No.             | SV 9673.064                                                                                                                                                                                                                                                                                                                                                                                                                                                                                       |
|-----------------------|---------------------------------------------------------------------------------------------------------------------------------------------------------------------------------------------------------------------------------------------------------------------------------------------------------------------------------------------------------------------------------------------------------------------------------------------------------------------------------------------------|
| Product description   | Side divider panel for compartments, for locating into the TS pitch pattern. Prepared for the location of mounting brackets for horizontal compartment dividers or mounting plates. Two TS system punchings allow the use of additional TS accessories. The side panel modules for reduced compartment depth and an auxiliary construction using TS punched rails 17 x 17 mm can be used to provide a separate enclosure space in the side panel area, e.g. for the provision of a busbar system. |
| Material              | Sheet steel, 1.5 mm                                                                                                                                                                                                                                                                                                                                                                                                                                                                               |
| Surface finish        | Zinc-plated                                                                                                                                                                                                                                                                                                                                                                                                                                                                                       |
| Supply includes       | Assembly parts                                                                                                                                                                                                                                                                                                                                                                                                                                                                                    |
| For compartment depth | 600 mm                                                                                                                                                                                                                                                                                                                                                                                                                                                                                            |
| Dimensions            | Height: 400 mm                                                                                                                                                                                                                                                                                                                                                                                                                                                                                    |
| Packs of              | 2 pc(s).                                                                                                                                                                                                                                                                                                                                                                                                                                                                                          |
| Net weight            | 4.846                                                                                                                                                                                                                                                                                                                                                                                                                                                                                             |
| Gross weight          | 5.1                                                                                                                                                                                                                                                                                                                                                                                                                                                                                               |
| Customs tariff number | 94039910                                                                                                                                                                                                                                                                                                                                                                                                                                                                                          |
| EAN                   | 4028177684720                                                                                                                                                                                                                                                                                                                                                                                                                                                                                     |