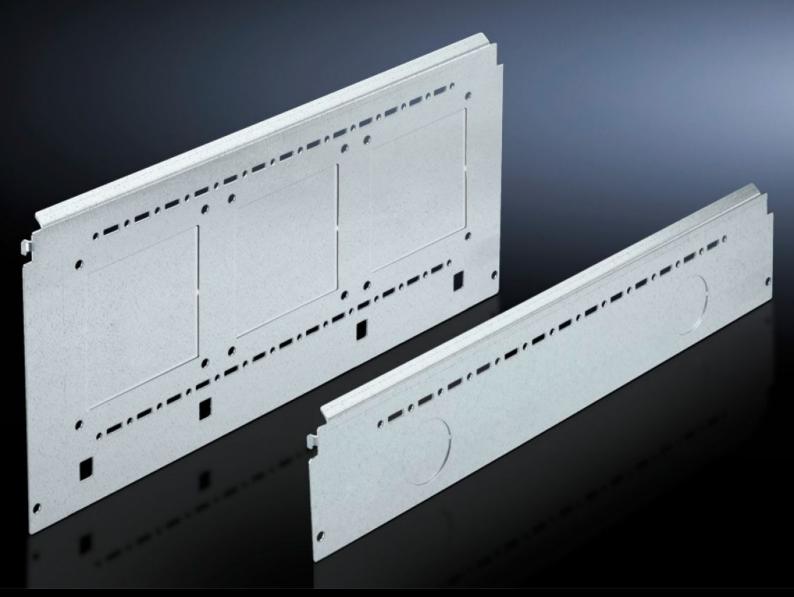

# SV 9673.066 - Compartment side panel module for internal compartmentalisation

Side divider panel for compartments, for locating into the TS pitch pattern.

#### **Features**

| Model No.             | SV 9673.066                                                                                                                                                                                                                                                                                                                                                                                                                                                                                       |  |
|-----------------------|---------------------------------------------------------------------------------------------------------------------------------------------------------------------------------------------------------------------------------------------------------------------------------------------------------------------------------------------------------------------------------------------------------------------------------------------------------------------------------------------------|--|
| Product description   | Side divider panel for compartments, for locating into the TS pitch pattern. Prepared for the location of mounting brackets for horizontal compartment dividers or mounting plates. Two TS system punchings allow the use of additional TS accessories. The side panel modules for reduced compartment depth and an auxiliary construction using TS punched rails 17 x 17 mm can be used to provide a separate enclosure space in the side panel area, e.g. for the provision of a busbar system. |  |
| Material              | Sheet steel, 1.5 mm                                                                                                                                                                                                                                                                                                                                                                                                                                                                               |  |
| Surface finish        | Zinc-plated                                                                                                                                                                                                                                                                                                                                                                                                                                                                                       |  |
| Supply includes       | Assembly parts                                                                                                                                                                                                                                                                                                                                                                                                                                                                                    |  |
| For compartment depth | 600 mm                                                                                                                                                                                                                                                                                                                                                                                                                                                                                            |  |
| Dimensions            | Height: 600 mm                                                                                                                                                                                                                                                                                                                                                                                                                                                                                    |  |
| Packs of              | 2 pc(s).                                                                                                                                                                                                                                                                                                                                                                                                                                                                                          |  |
| Net weight            | 7                                                                                                                                                                                                                                                                                                                                                                                                                                                                                                 |  |
| Gross weight          | 7.66                                                                                                                                                                                                                                                                                                                                                                                                                                                                                              |  |
| Customs tariff number | 73269098                                                                                                                                                                                                                                                                                                                                                                                                                                                                                          |  |
| EAN                   | 4028177575806                                                                                                                                                                                                                                                                                                                                                                                                                                                                                     |  |