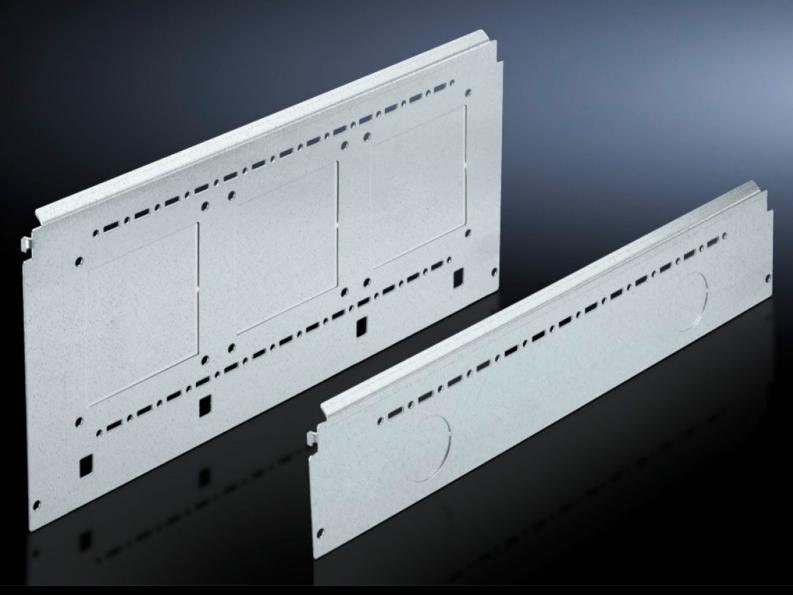

# SV 9673.086 - Compartment side panel module for internal compartmentalisation

Side divider panel for compartments, for locating into the TS pitch pattern.

#### **Features**

| Model No.             | SV 9673.086                                                                                                                                                                                                                                                                                                                                                                                                                                                                                       |  |
|-----------------------|---------------------------------------------------------------------------------------------------------------------------------------------------------------------------------------------------------------------------------------------------------------------------------------------------------------------------------------------------------------------------------------------------------------------------------------------------------------------------------------------------|--|
| Product description   | Side divider panel for compartments, for locating into the TS pitch pattern. Prepared for the location of mounting brackets for horizontal compartment dividers or mounting plates. Two TS system punchings allow the use of additional TS accessories. The side panel modules for reduced compartment depth and an auxiliary construction using TS punched rails 17 x 17 mm can be used to provide a separate enclosure space in the side panel area, e.g. for the provision of a busbar system. |  |
| Material              | Sheet steel, 1.5 mm                                                                                                                                                                                                                                                                                                                                                                                                                                                                               |  |
| Surface finish        | Zinc-plated                                                                                                                                                                                                                                                                                                                                                                                                                                                                                       |  |
| Supply includes       | Assembly parts                                                                                                                                                                                                                                                                                                                                                                                                                                                                                    |  |
| For compartment depth | 800 mm                                                                                                                                                                                                                                                                                                                                                                                                                                                                                            |  |
| Dimensions            | Height: 600 mm                                                                                                                                                                                                                                                                                                                                                                                                                                                                                    |  |
| Packs of              | 2 pc(s).                                                                                                                                                                                                                                                                                                                                                                                                                                                                                          |  |
| Net weight            | 9.834                                                                                                                                                                                                                                                                                                                                                                                                                                                                                             |  |
| Gross weight          | 10.352                                                                                                                                                                                                                                                                                                                                                                                                                                                                                            |  |
| Customs tariff number | 73269098                                                                                                                                                                                                                                                                                                                                                                                                                                                                                          |  |
| EAN                   | 4028177575868                                                                                                                                                                                                                                                                                                                                                                                                                                                                                     |  |