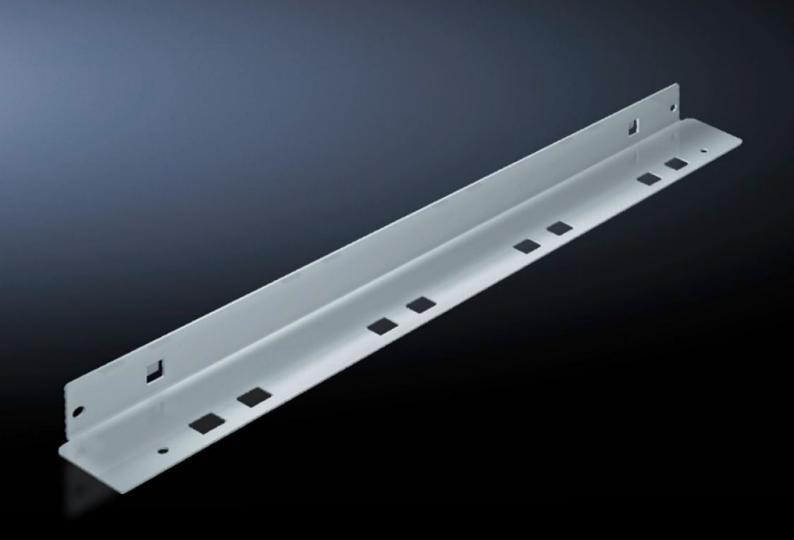

## SV 9673.405 - Mounting bracket for compartment divider

May be attached to a TS frame, a side panel module or between a frame section and an auxiliary construction, allows slide-in attachment of compartment dividers.

## **Features**

| Model No.             | SV 9673.405                                                                                                                                                                                                            |
|-----------------------|------------------------------------------------------------------------------------------------------------------------------------------------------------------------------------------------------------------------|
| Product description   | The mounting bracket may be attached to a TS frame, to a side panel module or between a frame section and an auxiliary construction. Pre-machined mounting openings allow slide-in attachment of compartment dividers. |
| Material              | Sheet steel, 1.5 mm                                                                                                                                                                                                    |
| Surface finish        | Zinc-plated                                                                                                                                                                                                            |
| Supply includes       | Assembly parts                                                                                                                                                                                                         |
| For compartment depth | 425 mm                                                                                                                                                                                                                 |
| Length                | 427 mm                                                                                                                                                                                                                 |
| Dimensions            | Length: 427 mm                                                                                                                                                                                                         |
| Packs of              | 8 pc(s).                                                                                                                                                                                                               |
| Net weight            | 2.512                                                                                                                                                                                                                  |
| Gross weight          | 2.71                                                                                                                                                                                                                   |
| Customs tariff number | 73269098                                                                                                                                                                                                               |
| EAN                   | 4028177543607                                                                                                                                                                                                          |
| ETIM 9                | EC002525                                                                                                                                                                                                               |
| ECLASS 8.0            | 27400613                                                                                                                                                                                                               |