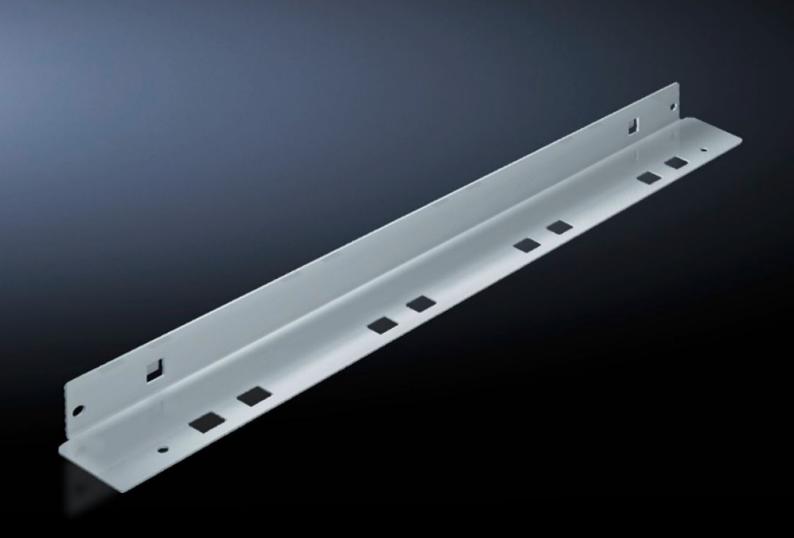

## SV 9673.406 - Mounting bracket for compartment divider

May be attached to a TS frame, a side panel module or between a frame section and an auxiliary construction, allows slide-in attachment of compartment dividers.

## **Features**

| Model No.             | SV 9673.406                                                                                                                                                                                                            |
|-----------------------|------------------------------------------------------------------------------------------------------------------------------------------------------------------------------------------------------------------------|
| Product description   | The mounting bracket may be attached to a TS frame, to a side panel module or between a frame section and an auxiliary construction. Pre-machined mounting openings allow slide-in attachment of compartment dividers. |
| Material              | Sheet steel, 1.5 mm                                                                                                                                                                                                    |
| Surface finish        | Zinc-plated                                                                                                                                                                                                            |
| Supply includes       | Assembly parts                                                                                                                                                                                                         |
| For compartment depth | 600 mm                                                                                                                                                                                                                 |
| Length                | 552 mm                                                                                                                                                                                                                 |
| Dimensions            | Length: 552 mm                                                                                                                                                                                                         |
| Packs of              | 8 pc(s).                                                                                                                                                                                                               |
| Net weight            | 3.4                                                                                                                                                                                                                    |
| Gross weight          | 3.824                                                                                                                                                                                                                  |
| Customs tariff number | 73269098                                                                                                                                                                                                               |
| EAN                   | 4028177544444                                                                                                                                                                                                          |
| ETIM 9                | EC002525                                                                                                                                                                                                               |
| ECLASS 8.0            | 27400613                                                                                                                                                                                                               |