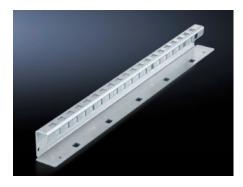

# SV 9673.426 - Mounting bracket for compartment divider and air circuit-breaker support rail

Is fastened to a side panel module, the air circuit-breaker support bar may be attached to the upper level, allows slide-in attachment of functional space dividers.

#### **Features**

| Model No.             | SV 9673.426                                                                                                                                                                                                                        |
|-----------------------|------------------------------------------------------------------------------------------------------------------------------------------------------------------------------------------------------------------------------------|
| Product description   | The mounting bracket is secured to the side panel module. Pre-<br>machined mounting openings allow slide-in attachment of<br>functional space dividers. The air circuit-breaker support bar may be<br>attached to the upper level. |
| Material              | Sheet steel, 2 mm                                                                                                                                                                                                                  |
| Surface finish        | Zinc-plated                                                                                                                                                                                                                        |
| Supply includes       | Assembly parts                                                                                                                                                                                                                     |
| For compartment depth | 600 mm                                                                                                                                                                                                                             |
| Length                | 552 mm                                                                                                                                                                                                                             |
| Dimensions            | Length: 552 mm                                                                                                                                                                                                                     |
| Packs of              | 2 pc(s).                                                                                                                                                                                                                           |
| Net weight            | 1.786                                                                                                                                                                                                                              |
| Gross weight          | 1.986                                                                                                                                                                                                                              |
| Customs tariff number | 73269098                                                                                                                                                                                                                           |
| EAN                   | 4028177574489                                                                                                                                                                                                                      |
| ETIM 9                | EC002525                                                                                                                                                                                                                           |
|                       |                                                                                                                                                                                                                                    |