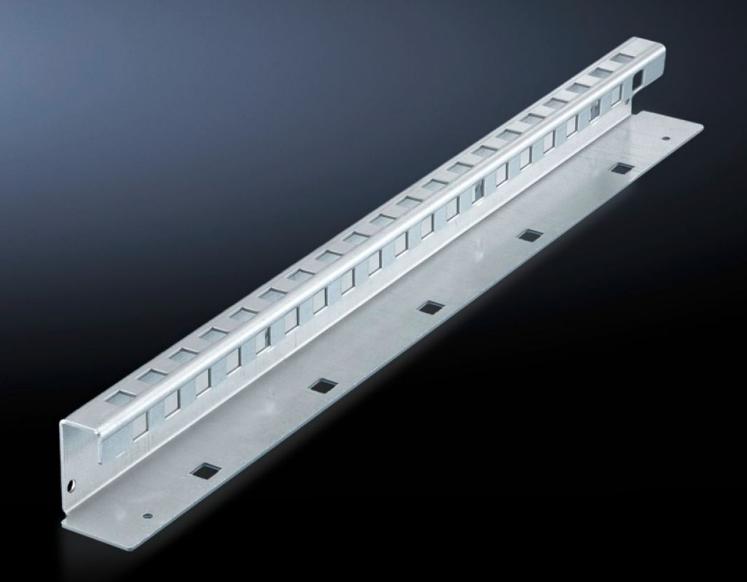

# SV 9673.426 - Mounting bracket for compartment divider and air circuit-breaker support rail

Is fastened to a side panel module, the air circuit-breaker support bar may be attached to the upper level, allows slide-in attachment of functional space dividers.

#### **Features**

| Model No.             | SV 9673.426                                                                                                                                                                                                                        |
|-----------------------|------------------------------------------------------------------------------------------------------------------------------------------------------------------------------------------------------------------------------------|
| Product description   | The mounting bracket is secured to the side panel module. Pre-<br>machined mounting openings allow slide-in attachment of<br>functional space dividers. The air circuit-breaker support bar may be<br>attached to the upper level. |
| Material              | Sheet steel, 2 mm                                                                                                                                                                                                                  |
| Surface finish        | Zinc-plated                                                                                                                                                                                                                        |
| Supply includes       | Assembly parts                                                                                                                                                                                                                     |
| For compartment depth | 600 mm                                                                                                                                                                                                                             |
| Length                | 552 mm                                                                                                                                                                                                                             |
| Dimensions            | Length: 552 mm                                                                                                                                                                                                                     |
| Packs of              | 2 pc(s).                                                                                                                                                                                                                           |
| Net weight            | 1.786                                                                                                                                                                                                                              |
| Gross weight          | 1.986                                                                                                                                                                                                                              |
| Customs tariff number | 73269098                                                                                                                                                                                                                           |
| EAN                   | 4028177574489                                                                                                                                                                                                                      |
| ETIM 9                | EC002525                                                                                                                                                                                                                           |
|                       |                                                                                                                                                                                                                                    |