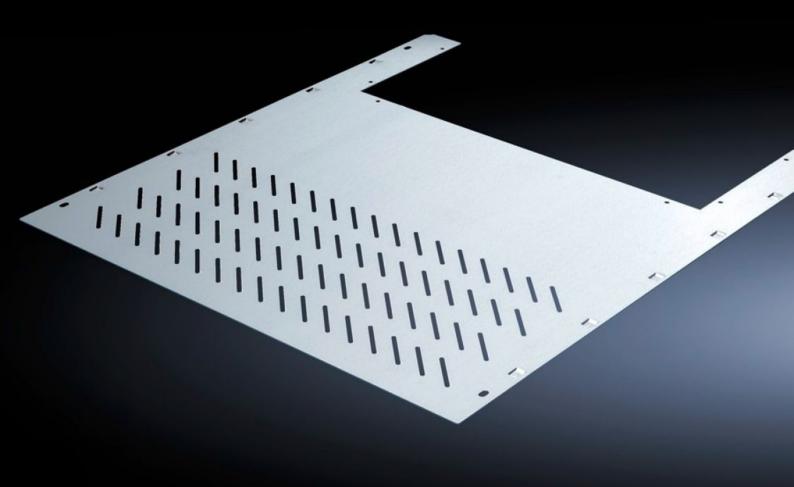

## SV 9673.456 - Compartment divider with duct for vertical busbar systems

For the horizontal separation of compartments with vertical busbars.

#### **Features**

| Model No.             | SV 9673.456                                                                                                                                                                   |
|-----------------------|-------------------------------------------------------------------------------------------------------------------------------------------------------------------------------|
| Design                | With louvres                                                                                                                                                                  |
| Product description   | For the horizontal separation of compartments with vertical busbars. In combination with the side panel modules, this creates Form separation in accordance with Form 3 or 4. |
| Material              | Sheet steel, 1.25 mm                                                                                                                                                          |
| Surface finish        | Zinc-plated                                                                                                                                                                   |
| Mounting cut-out      | Width:412 mm<br>Depth:201 mm                                                                                                                                                  |
| For compartment depth | 600 mm                                                                                                                                                                        |
| Assembly instruction  | 2 mounting brackets are required to install each compartment divider.                                                                                                         |
| Dimensions            | Width: 506 mm<br>Depth: 588 mm                                                                                                                                                |
| To fit                | Width: = 600 mm                                                                                                                                                               |
| Packs of              | 4 pc(s).                                                                                                                                                                      |
| Net weight            | 7.976                                                                                                                                                                         |
| Gross weight          | 8.395                                                                                                                                                                         |
|                       |                                                                                                                                                                               |