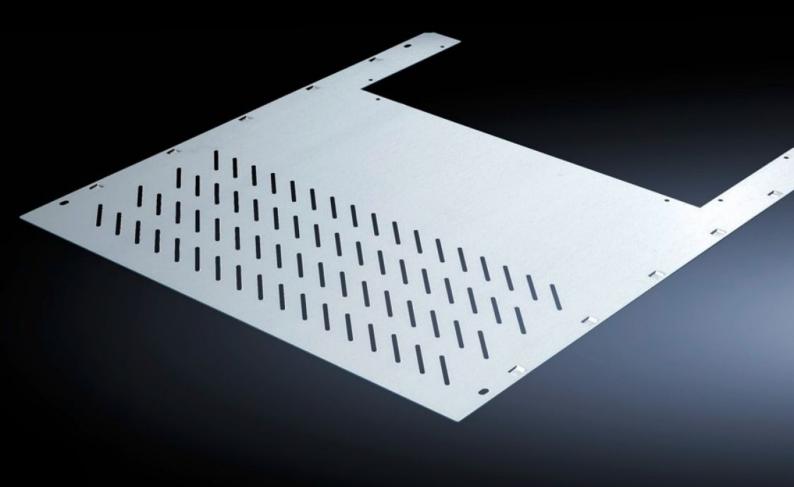

# SV 9673.458 - Compartment divider with duct for vertical busbar systems

For the horizontal separation of compartments with vertical busbars.

#### **Features**

| Model No.             | SV 9673.458                                                                                                                                                                   |
|-----------------------|-------------------------------------------------------------------------------------------------------------------------------------------------------------------------------|
| Design                | With louvres                                                                                                                                                                  |
| Product description   | For the horizontal separation of compartments with vertical busbars. In combination with the side panel modules, this creates Form separation in accordance with Form 3 or 4. |
| Material              | Sheet steel, 1.25 mm                                                                                                                                                          |
| Surface finish        | Zinc-plated                                                                                                                                                                   |
| Mounting cut-out      | Width:412 mm<br>Depth:201 mm                                                                                                                                                  |
| For compartment depth | 800 mm                                                                                                                                                                        |
| Assembly instruction  | 2 mounting brackets are required to install each compartment divider.                                                                                                         |
| Dimensions            | Width: 506 mm<br>Depth: 788 mm                                                                                                                                                |
| To fit                | Width: = 600 mm                                                                                                                                                               |
| Packs of              | 4 pc(s).                                                                                                                                                                      |
| Net weight            | 12                                                                                                                                                                            |
| Customs tariff number | 73269098                                                                                                                                                                      |
| Customs tariff number | 73269098                                                                                                                                                                      |