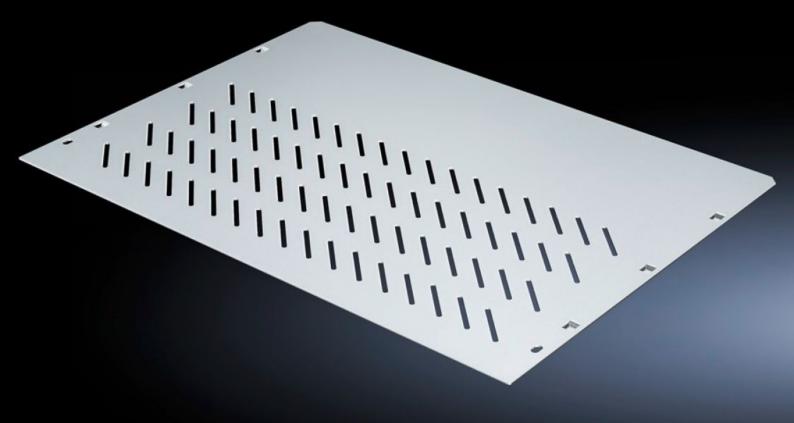

# SV 9673.463 - Compartment divider

For the horizontal separation of compartments.

#### **Features**

| Model No.             | SV 9673.463                                                                                                                                                   |
|-----------------------|---------------------------------------------------------------------------------------------------------------------------------------------------------------|
| Design                | With louvres                                                                                                                                                  |
| Product description   | For the horizontal separation of compartments. In combination with<br>the side panel modules, this creates Form separation in accordance<br>with Form 3 or 4. |
| Material              | Sheet steel, 1.25 mm                                                                                                                                          |
| Surface finish        | Zinc-plated                                                                                                                                                   |
| For compartment depth | 400 mm                                                                                                                                                        |
| Assembly instruction  | 2 mounting brackets are required to install each compartment divider.                                                                                         |
| Dimensions            | Width: 506 mm<br>Depth: 370 mm                                                                                                                                |
| To fit                | Width: = 600 mm                                                                                                                                               |
| Packs of              | 4 pc(s).                                                                                                                                                      |
| Net weight            | 7                                                                                                                                                             |
| Gross weight          | 7.02                                                                                                                                                          |
| Customs tariff number | 73269098                                                                                                                                                      |
| EAN                   | 4028177704749                                                                                                                                                 |
| ETIM 9                | EC002525                                                                                                                                                      |