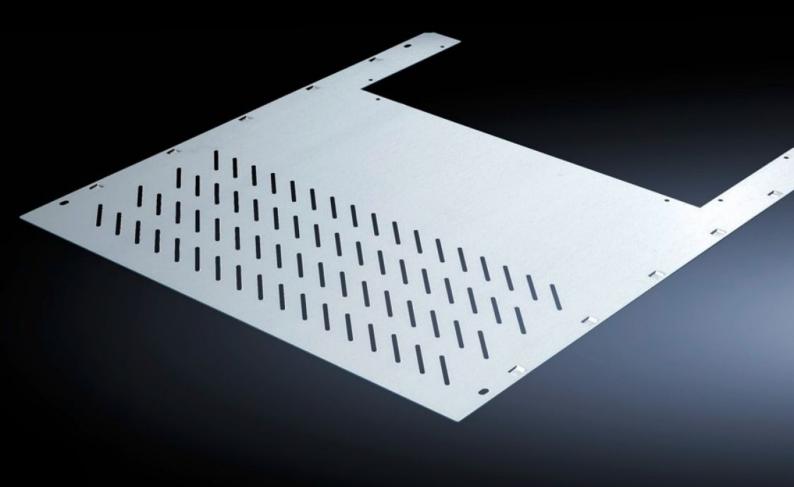

## SV 9673.478 - Compartment divider with duct for vertical busbar systems

For the horizontal separation of compartments with vertical busbars.

#### **Features**

| SV 9673.478                                                                                                                                                                   |
|-------------------------------------------------------------------------------------------------------------------------------------------------------------------------------|
|                                                                                                                                                                               |
| With louvres                                                                                                                                                                  |
| For the horizontal separation of compartments with vertical busbars. In combination with the side panel modules, this creates Form separation in accordance with Form 3 or 4. |
| Sheet steel, 1.25 mm                                                                                                                                                          |
| Zinc-plated                                                                                                                                                                   |
| Width:612 mm<br>Depth:201 mm                                                                                                                                                  |
| 800 mm                                                                                                                                                                        |
| 2 mounting brackets are required to install each compartment divider.                                                                                                         |
| Width: 706 mm<br>Depth: 788 mm                                                                                                                                                |
| Width: = 800 mm                                                                                                                                                               |
| 4 pc(s).                                                                                                                                                                      |
| 16                                                                                                                                                                            |
| 73269098                                                                                                                                                                      |
|                                                                                                                                                                               |