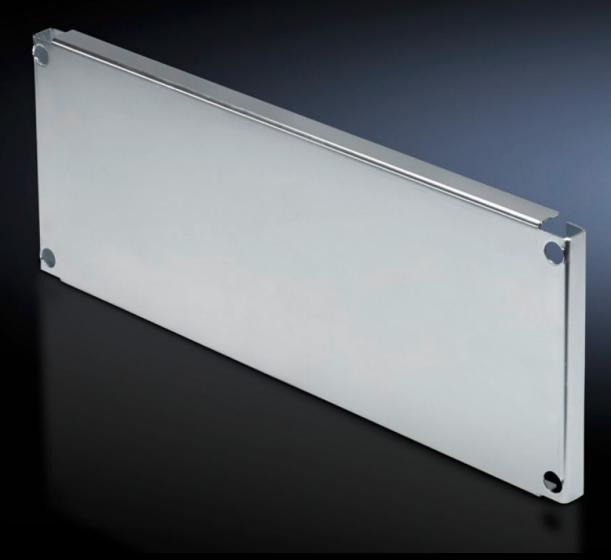

# SV 9673.646 - Partial mounting plates for compartment side panel modules (internal compartmentalisation)

With or without duct, for direct attachment to the functional space side panel modules.

#### **Features**

| Model No.              | SV 9673.646                                                                                                                                                                                                                                                                                                                                           |
|------------------------|-------------------------------------------------------------------------------------------------------------------------------------------------------------------------------------------------------------------------------------------------------------------------------------------------------------------------------------------------------|
| Design                 | Without duct                                                                                                                                                                                                                                                                                                                                          |
| Product description    | For direct attachment to the compartment side panel modules for internal compartmentalisation. Universal interior installation with switchgear and controlgear. Creation of additional mounting levels. In combination with compartment dividers and side panel modules, internal compartmentalisation in accordance with Form 2, 3 or 4 is possible. |
| Material               | Sheet steel, 2 mm                                                                                                                                                                                                                                                                                                                                     |
| Surface finish         | Zinc-plated                                                                                                                                                                                                                                                                                                                                           |
| Supply includes        | Angle brackets and assembly parts                                                                                                                                                                                                                                                                                                                     |
| For compartment height | 600 mm                                                                                                                                                                                                                                                                                                                                                |
| Dimensions             | Width: 302 mm<br>Height: 593 mm                                                                                                                                                                                                                                                                                                                       |
| To fit                 | Width: = 400 mm                                                                                                                                                                                                                                                                                                                                       |
| Packs of               | 1 pc(s).                                                                                                                                                                                                                                                                                                                                              |
| Net weight             | 5.13                                                                                                                                                                                                                                                                                                                                                  |
| Gross weight           | 5.4                                                                                                                                                                                                                                                                                                                                                   |