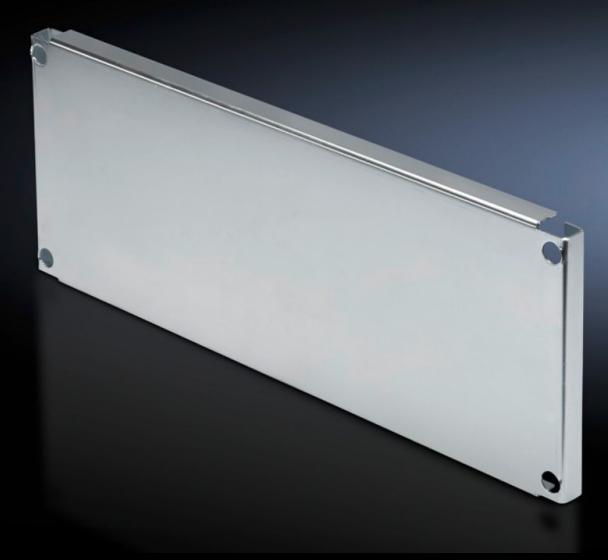

## SV 9673.648 - Partial mounting plates for compartment side panel modules (internal compartmentalisation)

With or without duct, for direct attachment to the functional space side panel modules.

#### **Features**

| Model No.              | SV 9673.648                                                                                                                                                                                                                                                                                                                                           |
|------------------------|-------------------------------------------------------------------------------------------------------------------------------------------------------------------------------------------------------------------------------------------------------------------------------------------------------------------------------------------------------|
| Design                 | Without duct                                                                                                                                                                                                                                                                                                                                          |
| Product description    | For direct attachment to the compartment side panel modules for internal compartmentalisation. Universal interior installation with switchgear and controlgear. Creation of additional mounting levels. In combination with compartment dividers and side panel modules, internal compartmentalisation in accordance with Form 2, 3 or 4 is possible. |
| Material               | Sheet steel, 2 mm                                                                                                                                                                                                                                                                                                                                     |
| Surface finish         | Zinc-plated                                                                                                                                                                                                                                                                                                                                           |
| Supply includes        | Angle brackets and assembly parts                                                                                                                                                                                                                                                                                                                     |
| For compartment height | 800 mm                                                                                                                                                                                                                                                                                                                                                |
| Dimensions             | Width: 302 mm<br>Height: 793 mm                                                                                                                                                                                                                                                                                                                       |
| To fit                 | Width: = 400 mm                                                                                                                                                                                                                                                                                                                                       |
| Packs of               | 1 pc(s).                                                                                                                                                                                                                                                                                                                                              |
| Net weight             | 6.941                                                                                                                                                                                                                                                                                                                                                 |
| Gross weight           | 7.306                                                                                                                                                                                                                                                                                                                                                 |