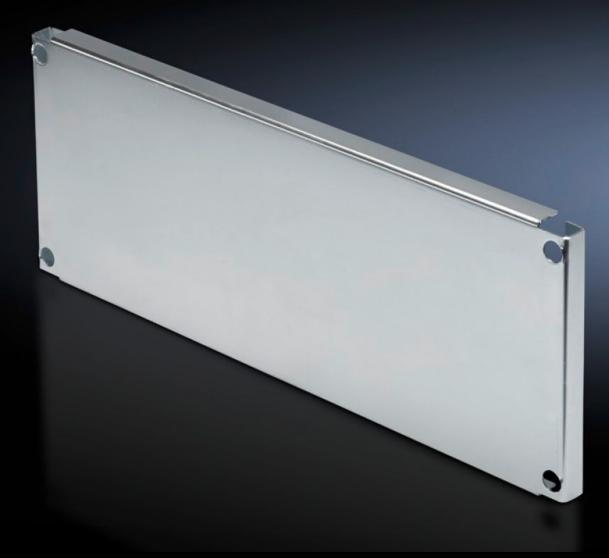

# SV 9673.660 - Partial mounting plates for compartment side panel modules (internal compartmentalisation)

With or without duct, for direct attachment to the functional space side panel modules.

#### **Features**

| Model No.              | SV 9673.660                                                                                                                                                                                                                                                                                                                                           |
|------------------------|-------------------------------------------------------------------------------------------------------------------------------------------------------------------------------------------------------------------------------------------------------------------------------------------------------------------------------------------------------|
| Design                 | Without duct                                                                                                                                                                                                                                                                                                                                          |
| Product description    | For direct attachment to the compartment side panel modules for internal compartmentalisation. Universal interior installation with switchgear and controlgear. Creation of additional mounting levels. In combination with compartment dividers and side panel modules, internal compartmentalisation in accordance with Form 2, 3 or 4 is possible. |
| Material               | Sheet steel, 2 mm                                                                                                                                                                                                                                                                                                                                     |
| Surface finish         | Zinc-plated                                                                                                                                                                                                                                                                                                                                           |
| Supply includes        | Angle brackets and assembly parts                                                                                                                                                                                                                                                                                                                     |
| For compartment height | 1,000 mm                                                                                                                                                                                                                                                                                                                                              |
| Dimensions             | Width: 502 mm<br>Height: 993 mm                                                                                                                                                                                                                                                                                                                       |
| To fit                 | Width: = 600 mm                                                                                                                                                                                                                                                                                                                                       |
| Packs of               | 1 pc(s).                                                                                                                                                                                                                                                                                                                                              |
| Net weight             | 11.625                                                                                                                                                                                                                                                                                                                                                |
| Gross weight           | 12.237                                                                                                                                                                                                                                                                                                                                                |