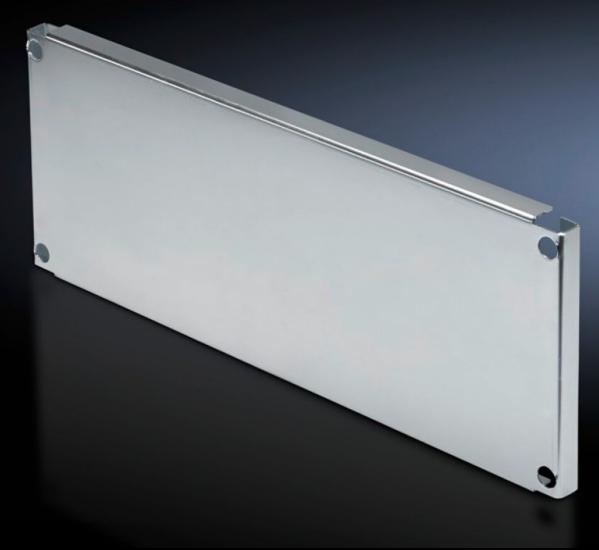

# SV 9673.663 - Partial mounting plates for compartment side panel modules (internal compartmentalisation)

With or without duct, for direct attachment to the functional space side panel modules.

#### **Features**

| Model No.              | SV 9673.663                                                                                                                                                                                                                                                                                                                                           |
|------------------------|-------------------------------------------------------------------------------------------------------------------------------------------------------------------------------------------------------------------------------------------------------------------------------------------------------------------------------------------------------|
| Design                 | Without duct                                                                                                                                                                                                                                                                                                                                          |
| Product description    | For direct attachment to the compartment side panel modules for internal compartmentalisation. Universal interior installation with switchgear and controlgear. Creation of additional mounting levels. In combination with compartment dividers and side panel modules, internal compartmentalisation in accordance with Form 2, 3 or 4 is possible. |
| Material               | Sheet steel, 2 mm                                                                                                                                                                                                                                                                                                                                     |
| Surface finish         | Zinc-plated                                                                                                                                                                                                                                                                                                                                           |
| Supply includes        | Angle brackets and assembly parts                                                                                                                                                                                                                                                                                                                     |
| For compartment height | 300 mm                                                                                                                                                                                                                                                                                                                                                |
| Dimensions             | Width: 502 mm<br>Height: 293 mm                                                                                                                                                                                                                                                                                                                       |
| To fit                 | Width: = 600 mm                                                                                                                                                                                                                                                                                                                                       |
| Packs of               | 1 pc(s).                                                                                                                                                                                                                                                                                                                                              |
| Net weight             | 3.657                                                                                                                                                                                                                                                                                                                                                 |
| Gross weight           | 3.857                                                                                                                                                                                                                                                                                                                                                 |