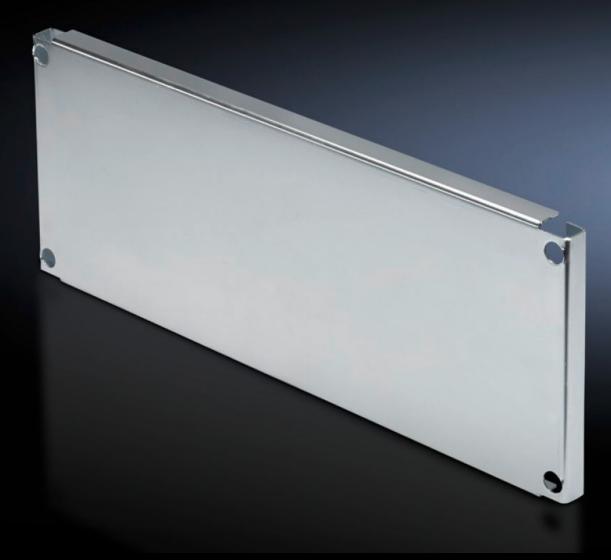

# SV 9673.666 - Partial mounting plates for compartment side panel modules (internal compartmentalisation)

With or without duct, for direct attachment to the functional space side panel modules.

#### **Features**

| Model No.              | SV 9673.666                                                                                                                                                                                                                                                                                                                                           |
|------------------------|-------------------------------------------------------------------------------------------------------------------------------------------------------------------------------------------------------------------------------------------------------------------------------------------------------------------------------------------------------|
| Design                 | Without duct                                                                                                                                                                                                                                                                                                                                          |
| Product description    | For direct attachment to the compartment side panel modules for internal compartmentalisation. Universal interior installation with switchgear and controlgear. Creation of additional mounting levels. In combination with compartment dividers and side panel modules, internal compartmentalisation in accordance with Form 2, 3 or 4 is possible. |
| Material               | Sheet steel, 2 mm                                                                                                                                                                                                                                                                                                                                     |
| Surface finish         | Zinc-plated                                                                                                                                                                                                                                                                                                                                           |
| Supply includes        | Angle brackets and assembly parts                                                                                                                                                                                                                                                                                                                     |
| For compartment height | 600 mm                                                                                                                                                                                                                                                                                                                                                |
| Dimensions             | Width: 502 mm<br>Height: 593 mm                                                                                                                                                                                                                                                                                                                       |
| To fit                 | Width: = 600 mm                                                                                                                                                                                                                                                                                                                                       |
| Packs of               | 1 pc(s).                                                                                                                                                                                                                                                                                                                                              |
| Net weight             | 7.083                                                                                                                                                                                                                                                                                                                                                 |
| Gross weight           | 7.456                                                                                                                                                                                                                                                                                                                                                 |