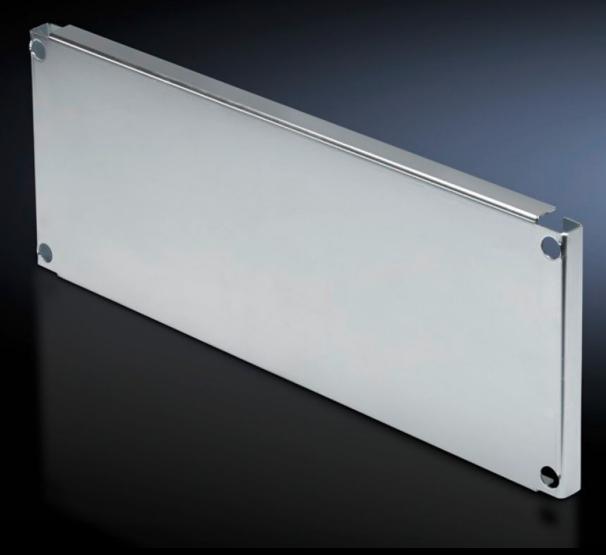

# SV 9673.668 - Partial mounting plates for compartment side panel modules (internal compartmentalisation)

With or without duct, for direct attachment to the functional space side panel modules.

#### **Features**

| Model No.              | SV 9673.668                                                                                                                                                                                                                                                                                                                                           |
|------------------------|-------------------------------------------------------------------------------------------------------------------------------------------------------------------------------------------------------------------------------------------------------------------------------------------------------------------------------------------------------|
| Design                 | Without duct                                                                                                                                                                                                                                                                                                                                          |
| Product description    | For direct attachment to the compartment side panel modules for internal compartmentalisation. Universal interior installation with switchgear and controlgear. Creation of additional mounting levels. In combination with compartment dividers and side panel modules, internal compartmentalisation in accordance with Form 2, 3 or 4 is possible. |
| Material               | Sheet steel, 2 mm                                                                                                                                                                                                                                                                                                                                     |
| Surface finish         | Zinc-plated                                                                                                                                                                                                                                                                                                                                           |
| Supply includes        | Angle brackets and assembly parts                                                                                                                                                                                                                                                                                                                     |
| For compartment height | 800 mm                                                                                                                                                                                                                                                                                                                                                |
| Dimensions             | Width: 502 mm<br>Height: 793 mm                                                                                                                                                                                                                                                                                                                       |
| To fit                 | Width: = 600 mm                                                                                                                                                                                                                                                                                                                                       |
| Packs of               | 1 pc(s).                                                                                                                                                                                                                                                                                                                                              |
| Net weight             | 9.337                                                                                                                                                                                                                                                                                                                                                 |
| Gross weight           | 9.828                                                                                                                                                                                                                                                                                                                                                 |