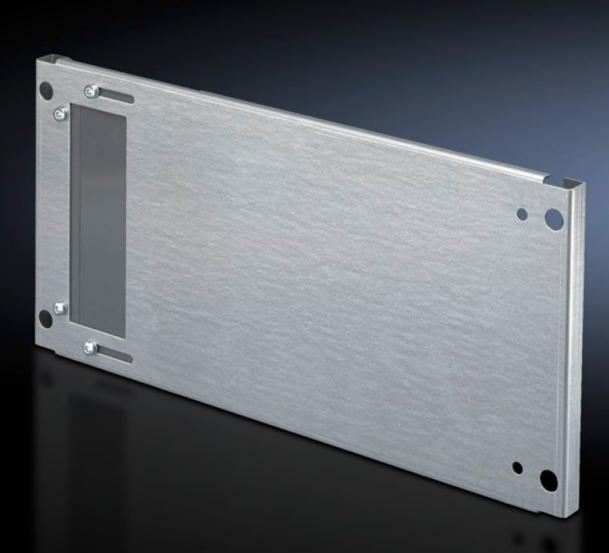

## SV 9673.672 - Partial mounting plates for compartment side panel modules (internal compartmentalisation)

With or without duct, for direct attachment to the functional space side panel modules.

## Features

| Model No.              | SV 9673.672                                                                                                                                                                                                                                                                                                                                                          |
|------------------------|----------------------------------------------------------------------------------------------------------------------------------------------------------------------------------------------------------------------------------------------------------------------------------------------------------------------------------------------------------------------|
| Design                 | with gland made from insulating material                                                                                                                                                                                                                                                                                                                             |
| Product description    | For direct attachment to the compartment side panel modules for<br>internal compartmentalisation. Universal interior installation with<br>switchgear and controlgear. Creation of additional mounting levels.<br>In combination with compartment dividers and side panel modules,<br>internal compartmentalisation in accordance with Form 2, 3 or 4 is<br>possible. |
| Material               | Sheet steel, 2 mm                                                                                                                                                                                                                                                                                                                                                    |
| Surface finish         | Zinc-plated                                                                                                                                                                                                                                                                                                                                                          |
| Supply includes        | Angle brackets and assembly parts                                                                                                                                                                                                                                                                                                                                    |
| For compartment height | 200 mm                                                                                                                                                                                                                                                                                                                                                               |
| Dimensions             | Width: 502 mm<br>Height: 193 mm                                                                                                                                                                                                                                                                                                                                      |
| To fit                 | Width: = 600 mm                                                                                                                                                                                                                                                                                                                                                      |
| Packs of               | 1 pc(s).                                                                                                                                                                                                                                                                                                                                                             |
| Net weight             | 2.536                                                                                                                                                                                                                                                                                                                                                                |
| Gross weight           | 2.68                                                                                                                                                                                                                                                                                                                                                                 |
|                        |                                                                                                                                                                                                                                                                                                                                                                      |