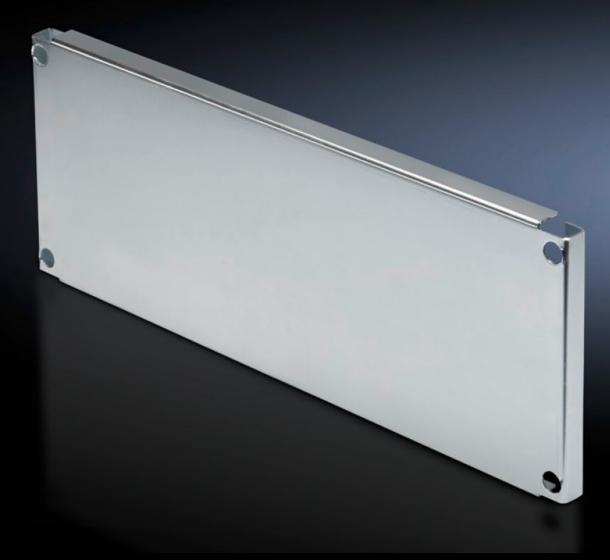

## SV 9673.680 - Partial mounting plates for compartment side panel modules (internal compartmentalisation)

With or without duct, for direct attachment to the functional space side panel modules.

#### **Features**

| Model No.              | SV 9673.680                                                                                                                                                                                                                                                                                                                                           |
|------------------------|-------------------------------------------------------------------------------------------------------------------------------------------------------------------------------------------------------------------------------------------------------------------------------------------------------------------------------------------------------|
| Design                 | Without duct                                                                                                                                                                                                                                                                                                                                          |
| Product description    | For direct attachment to the compartment side panel modules for internal compartmentalisation. Universal interior installation with switchgear and controlgear. Creation of additional mounting levels. In combination with compartment dividers and side panel modules, internal compartmentalisation in accordance with Form 2, 3 or 4 is possible. |
| Material               | Sheet steel, 2 mm                                                                                                                                                                                                                                                                                                                                     |
| Surface finish         | Zinc-plated                                                                                                                                                                                                                                                                                                                                           |
| Supply includes        | Angle brackets and assembly parts                                                                                                                                                                                                                                                                                                                     |
| For compartment height | 1,000 mm                                                                                                                                                                                                                                                                                                                                              |
| Dimensions             | Width: 702 mm<br>Height: 993 mm                                                                                                                                                                                                                                                                                                                       |
| To fit                 | Width: = 800 mm                                                                                                                                                                                                                                                                                                                                       |
| Packs of               | 1 pc(s).                                                                                                                                                                                                                                                                                                                                              |
| Net weight             | 14.5                                                                                                                                                                                                                                                                                                                                                  |
| Gross weight           | 15.5                                                                                                                                                                                                                                                                                                                                                  |