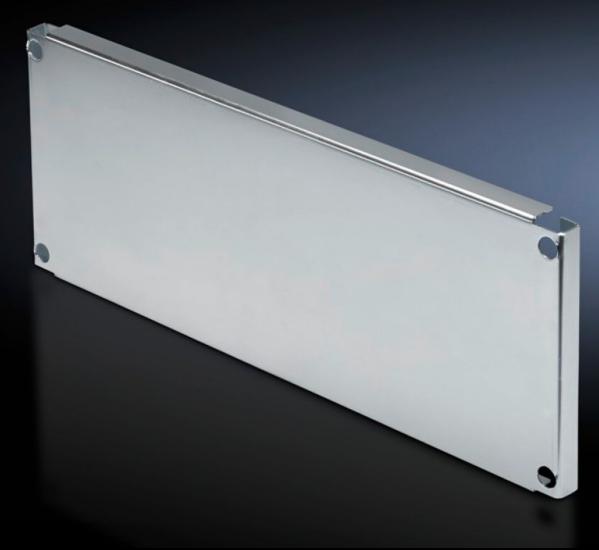

## SV 9673.683 - Partial mounting plates for compartment side panel modules (internal compartmentalisation)

With or without duct, for direct attachment to the functional space side panel modules.

#### **Features**

| Model No.              | SV 9673.683                                                                                                                                                                                                                                                                                                                                           |
|------------------------|-------------------------------------------------------------------------------------------------------------------------------------------------------------------------------------------------------------------------------------------------------------------------------------------------------------------------------------------------------|
| Design                 | Without duct                                                                                                                                                                                                                                                                                                                                          |
| Product description    | For direct attachment to the compartment side panel modules for internal compartmentalisation. Universal interior installation with switchgear and controlgear. Creation of additional mounting levels. In combination with compartment dividers and side panel modules, internal compartmentalisation in accordance with Form 2, 3 or 4 is possible. |
| Material               | Sheet steel, 2 mm                                                                                                                                                                                                                                                                                                                                     |
| Surface finish         | Zinc-plated                                                                                                                                                                                                                                                                                                                                           |
| Supply includes        | Angle brackets and assembly parts                                                                                                                                                                                                                                                                                                                     |
| For compartment height | 300 mm                                                                                                                                                                                                                                                                                                                                                |
| Dimensions             | Width: 702 mm<br>Height: 293 mm                                                                                                                                                                                                                                                                                                                       |
| To fit                 | Width: = 800 mm                                                                                                                                                                                                                                                                                                                                       |
| Packs of               | 1 pc(s).                                                                                                                                                                                                                                                                                                                                              |
| Net weight             | 4.731                                                                                                                                                                                                                                                                                                                                                 |
| Gross weight           | 4.931                                                                                                                                                                                                                                                                                                                                                 |