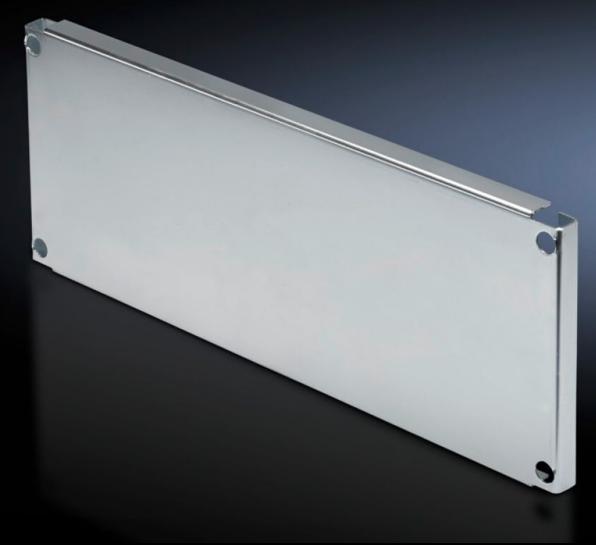

## SV 9673.684 - Partial mounting plates for compartment side panel modules (internal compartmentalisation)

With or without duct, for direct attachment to the functional space side panel modules.

#### **Features**

| Model No.              | SV 9673.684                                                                                                                                                                                                                                                                                                                                           |
|------------------------|-------------------------------------------------------------------------------------------------------------------------------------------------------------------------------------------------------------------------------------------------------------------------------------------------------------------------------------------------------|
| Design                 | Without duct                                                                                                                                                                                                                                                                                                                                          |
| Product description    | For direct attachment to the compartment side panel modules for internal compartmentalisation. Universal interior installation with switchgear and controlgear. Creation of additional mounting levels. In combination with compartment dividers and side panel modules, internal compartmentalisation in accordance with Form 2, 3 or 4 is possible. |
| Material               | Sheet steel, 2 mm                                                                                                                                                                                                                                                                                                                                     |
| Surface finish         | Zinc-plated                                                                                                                                                                                                                                                                                                                                           |
| Supply includes        | Angle brackets and assembly parts                                                                                                                                                                                                                                                                                                                     |
| For compartment height | 400 mm                                                                                                                                                                                                                                                                                                                                                |
| Dimensions             | Width: 702 mm<br>Height: 393 mm                                                                                                                                                                                                                                                                                                                       |
| To fit                 | Width: = 800 mm                                                                                                                                                                                                                                                                                                                                       |
| Packs of               | 1 pc(s).                                                                                                                                                                                                                                                                                                                                              |
| Net weight             | 6.263                                                                                                                                                                                                                                                                                                                                                 |
| Gross weight           | 6.593                                                                                                                                                                                                                                                                                                                                                 |