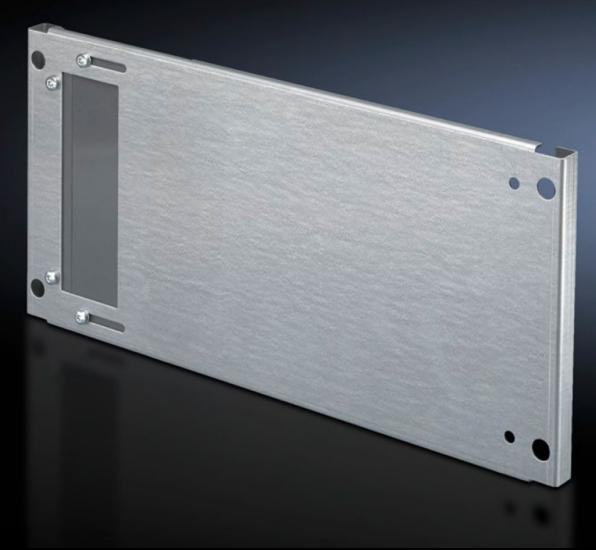

# SV 9673.692 - Partial mounting plates for compartment side panel modules (internal compartmentalisation)

With or without duct, for direct attachment to the functional space side panel modules.

#### **Features**

| Model No.              | SV 9673.692                                                                                                                                                                                                                                                                                                                                           |
|------------------------|-------------------------------------------------------------------------------------------------------------------------------------------------------------------------------------------------------------------------------------------------------------------------------------------------------------------------------------------------------|
| Design                 | with gland made from insulating material                                                                                                                                                                                                                                                                                                              |
| Product description    | For direct attachment to the compartment side panel modules for internal compartmentalisation. Universal interior installation with switchgear and controlgear. Creation of additional mounting levels. In combination with compartment dividers and side panel modules, internal compartmentalisation in accordance with Form 2, 3 or 4 is possible. |
| Material               | Sheet steel, 2 mm                                                                                                                                                                                                                                                                                                                                     |
| Surface finish         | Zinc-plated                                                                                                                                                                                                                                                                                                                                           |
| Supply includes        | Angle brackets and assembly parts                                                                                                                                                                                                                                                                                                                     |
| For compartment height | 200 mm                                                                                                                                                                                                                                                                                                                                                |
| Dimensions             | Width: 702 mm<br>Height: 193 mm                                                                                                                                                                                                                                                                                                                       |
| To fit                 | Width: = 800 mm                                                                                                                                                                                                                                                                                                                                       |
| Packs of               | 1 pc(s).                                                                                                                                                                                                                                                                                                                                              |
| Net weight             | 3.27                                                                                                                                                                                                                                                                                                                                                  |
| Gross weight           | 3.47                                                                                                                                                                                                                                                                                                                                                  |