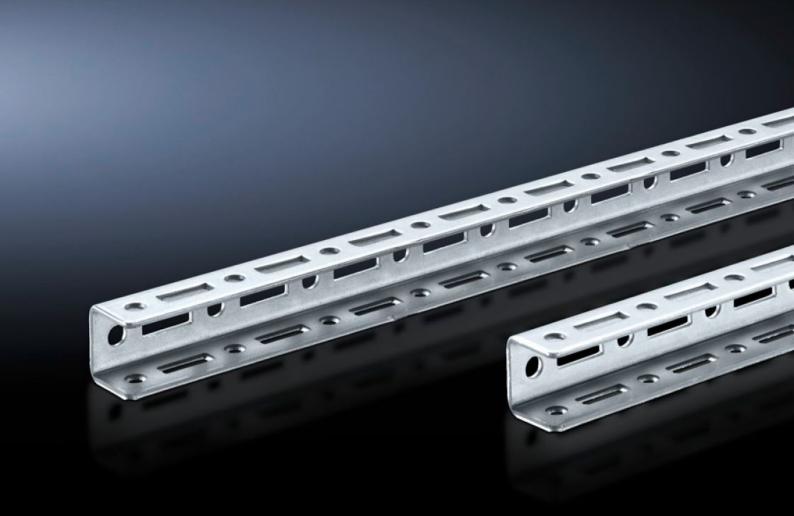

## SV 9673.920 - TS punched rail 17 x 17 mm for TS

For building an auxiliary construction for dividing the busbar space and for individual use as mounting frame for low and medium loads.

## **Features**

| Model No.             | SV 9673.920                                                                                                                                                                                                                                                                  |
|-----------------------|------------------------------------------------------------------------------------------------------------------------------------------------------------------------------------------------------------------------------------------------------------------------------|
| Design                | For horizontal busbar space separation                                                                                                                                                                                                                                       |
| Product description   | Mounting angle with TS pitch on three sides. Suitable for building an auxiliary construction for dividing the busbar space, for individual use as a mounting frame for low and medium loads, and fastening to the internal or external mounting level of the TS 8 enclosure. |
| Material              | Sheet steel, 1.5 mm                                                                                                                                                                                                                                                          |
| Surface finish        | Zinc-plated                                                                                                                                                                                                                                                                  |
| Length                | 137.5 mm                                                                                                                                                                                                                                                                     |
| To fit                | Enclosure type: TS 8                                                                                                                                                                                                                                                         |
| Packs of              | 12 pc(s).                                                                                                                                                                                                                                                                    |
| Net weight            | 0.6                                                                                                                                                                                                                                                                          |
| Gross weight          | 0.666                                                                                                                                                                                                                                                                        |
| Customs tariff number | 73269098                                                                                                                                                                                                                                                                     |
| EAN                   | 4028177576728                                                                                                                                                                                                                                                                |
| ETIM 9                | EC002525                                                                                                                                                                                                                                                                     |
| ECLASS 8.0            | 27189234                                                                                                                                                                                                                                                                     |