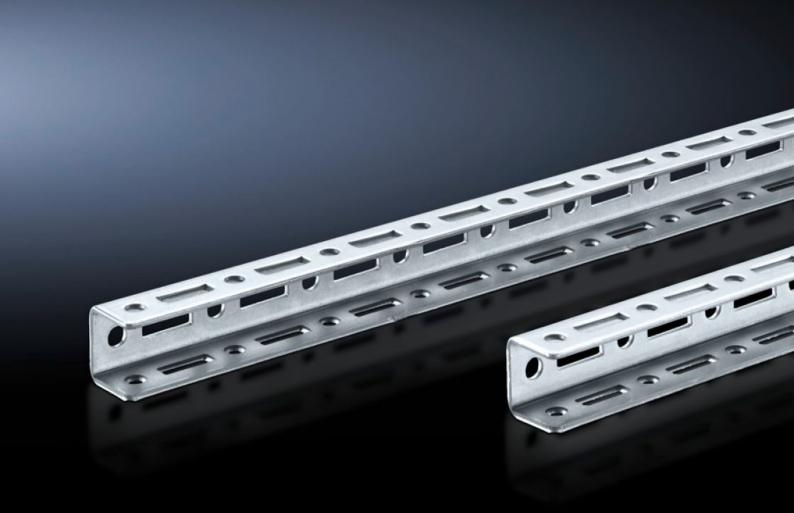

### SV 9673.961 - TS punched rail 17 x 17 mm for TS

For building an auxiliary construction for dividing the busbar space and for individual use as mounting frame for low and medium loads.

#### **Features**

| Model No.                              | SV 9673.961                                                                                                                                                                                                                                                                 |  |
|----------------------------------------|-----------------------------------------------------------------------------------------------------------------------------------------------------------------------------------------------------------------------------------------------------------------------------|--|
| Design                                 | For vertical separation with busbar system in the bottom rear section                                                                                                                                                                                                       |  |
| Product description                    | Mounting angle with TS pitch on three sides. Suitable for building a auxiliary construction for dividing the busbar space, for individual use as a mounting frame for low and medium loads, and fastening to the internal or external mounting level of the TS 8 enclosure. |  |
| Material                               | Sheet steel, 1.5 mm                                                                                                                                                                                                                                                         |  |
| Surface finish                         | Zinc-plated                                                                                                                                                                                                                                                                 |  |
| Length                                 | 512.5 mm                                                                                                                                                                                                                                                                    |  |
| To fit                                 | Enclosure type: TS 8 Width: = 600 mm Depth: = 600 mm                                                                                                                                                                                                                        |  |
| OUT_FUNCTIONAL_SPACE_HEIGH<br>T_COL_SM | = 450                                                                                                                                                                                                                                                                       |  |
| Packs of                               | 12 pc(s).                                                                                                                                                                                                                                                                   |  |
| Net weight                             | 2.52                                                                                                                                                                                                                                                                        |  |
| Customs tariff number                  | 73269098                                                                                                                                                                                                                                                                    |  |
| EAN                                    | 4028177543546                                                                                                                                                                                                                                                               |  |