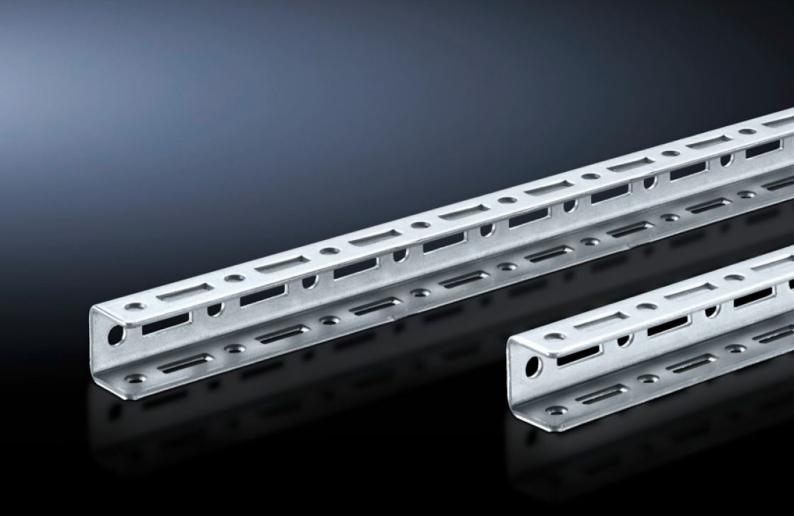

### SV 9673.995 - TS punched rail 17 x 17 mm for TS

For building an auxiliary construction for dividing the busbar space and for individual use as mounting frame for low and medium loads.

#### **Features**

| Model No.                              | SV 9673.995                                                                                                                                                                                                                                                                  |
|----------------------------------------|------------------------------------------------------------------------------------------------------------------------------------------------------------------------------------------------------------------------------------------------------------------------------|
| Design                                 | For vertical separation with busbar system in the bottom rear section                                                                                                                                                                                                        |
| Product description                    | Mounting angle with TS pitch on three sides. Suitable for building an auxiliary construction for dividing the busbar space, for individual use as a mounting frame for low and medium loads, and fastening to the internal or external mounting level of the TS 8 enclosure. |
| Material                               | Sheet steel, 1.5 mm                                                                                                                                                                                                                                                          |
| Surface finish                         | Zinc-plated                                                                                                                                                                                                                                                                  |
| Length                                 | 862.5 mm                                                                                                                                                                                                                                                                     |
| To fit                                 | Enclosure type: TS 8                                                                                                                                                                                                                                                         |
| OUT_FUNCTIONAL_SPACE_HEIGH<br>T_COL_SM | = 700 - = 800                                                                                                                                                                                                                                                                |
| Packs of                               | 12 pc(s).                                                                                                                                                                                                                                                                    |
| Net weight                             | 3.3                                                                                                                                                                                                                                                                          |
| Customs tariff number                  | 73269098                                                                                                                                                                                                                                                                     |
| EAN                                    | 4028177627864                                                                                                                                                                                                                                                                |
| ETIM 9                                 | EC002525                                                                                                                                                                                                                                                                     |