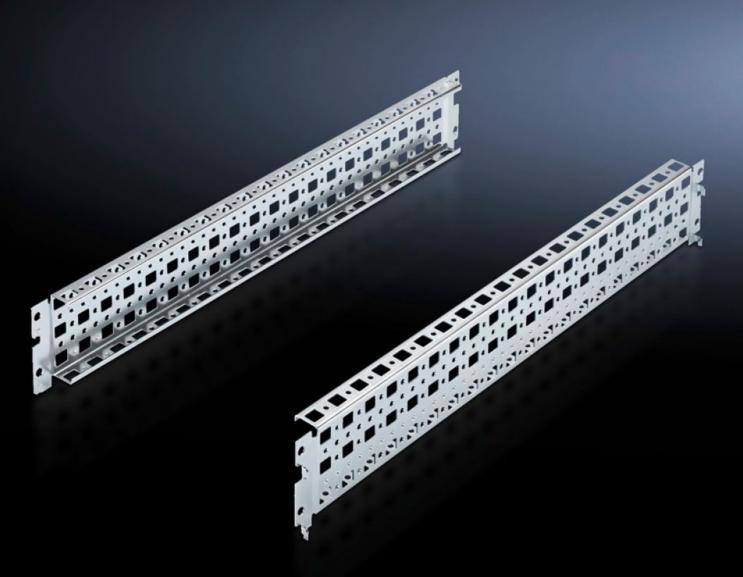

# SV 9674.056 - Punched sections with mounting flanges for coupling section

For assembling a Maxi-PLS or Flat-PLS busbar system directly beneath or above the circuitbreaker.

### Features

| Model No.             | SV 9674.056                                                                                                                                                                                                                                                                                                                                                                                                                                                                                           |
|-----------------------|-------------------------------------------------------------------------------------------------------------------------------------------------------------------------------------------------------------------------------------------------------------------------------------------------------------------------------------------------------------------------------------------------------------------------------------------------------------------------------------------------------|
| Product description   | For assembling a Maxi-PLS or Flat-PLS busbar system directly<br>beneath or above the circuit-breaker. This punched section with<br>mounting flange may be used without conflict in conjunction with<br>the compartment space side panel modules. It is attached to the<br>outer level of the TS 8 enclosure system, but thanks to the PS<br>punchings allows a mounting level as in the roof or base frame,<br>thereby facilitating the use of busbar system attachment for the<br>roof/base section. |
| Material              | Sheet steel                                                                                                                                                                                                                                                                                                                                                                                                                                                                                           |
| Surface finish        | Zinc-plated                                                                                                                                                                                                                                                                                                                                                                                                                                                                                           |
| Supply includes       | Assembly parts                                                                                                                                                                                                                                                                                                                                                                                                                                                                                        |
| To fit                | Enclosure type: TS<br>Width: = 600 mm<br>Depth: = 600 mm                                                                                                                                                                                                                                                                                                                                                                                                                                              |
| Packs of              | 2 pc(s).                                                                                                                                                                                                                                                                                                                                                                                                                                                                                              |
| Net weight            | 1.148                                                                                                                                                                                                                                                                                                                                                                                                                                                                                                 |
| Gross weight          | 1.347                                                                                                                                                                                                                                                                                                                                                                                                                                                                                                 |
| Customs tariff number | 73269098                                                                                                                                                                                                                                                                                                                                                                                                                                                                                              |
| Customs tariff number | 73269098                                                                                                                                                                                                                                                                                                                                                                                                                                                                                              |