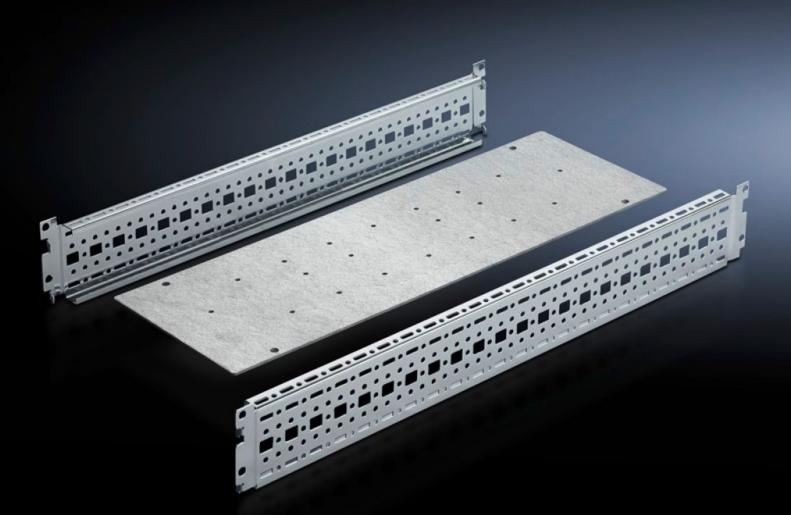

# SV 9674.196 - Coupling set mounting kit for busbar enclosure or riser

For busbar enclosures or risers, is used as a base support for a vertical Maxi-PLS busar system/ Flat-PLS busbar system.

### Features

| Model No.             | SV 9674.196                                                                                              |
|-----------------------|----------------------------------------------------------------------------------------------------------|
| Design                | for Maxi-PLS busbar system                                                                               |
| Product description   | The mounting kit is used as a base support for a vertical Maxi-PLS busbar system/Flat-PLS busbar system. |
| Material              | Sheet steel                                                                                              |
| Surface finish        | Zinc-plated                                                                                              |
| Supply includes       | Mounting plate<br>2 punched sections with mounting flanges<br>Assembly parts                             |
| Note on Model No.     | Only suitable for Maxi-PLS.                                                                              |
| To fit                | Width: = 200 mm<br>Depth: = 600 mm                                                                       |
| Packs of              | 1 pc(s).                                                                                                 |
| Net weight            | 3.2                                                                                                      |
| Gross weight          | 3.5                                                                                                      |
| Customs tariff number | 73269098                                                                                                 |
| EAN                   | 4028177574458                                                                                            |