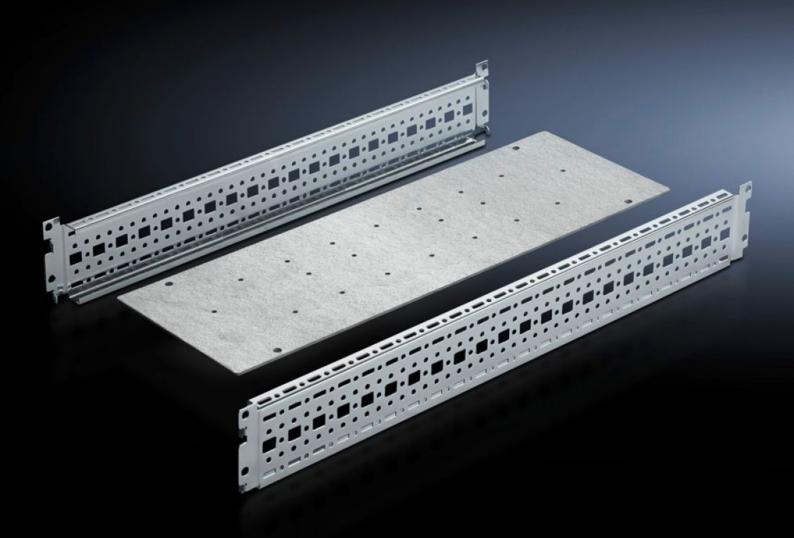

## SV 9674.198 - Coupling set mounting kit for busbar enclosure or riser

For busbar enclosures or risers, is used as a base support for a vertical Maxi-PLS busar system/Flat-PLS busbar system.

#### **Features**

| Model No.             | SV 9674.198                                                                       |  |
|-----------------------|-----------------------------------------------------------------------------------|--|
| Design                | for Maxi-PLS busbar system                                                        |  |
| Product description   | The mounting kit is used as a base support for a vertical Maxi-PLS busbar system. |  |
| Material              | Sheet steel                                                                       |  |
| Surface finish        | Zinc-plated                                                                       |  |
| Supply includes       | Mounting plate 2 punched sections with mounting flanges Assembly parts            |  |
| Note on Model No.     | Only suitable for Maxi-PLS.                                                       |  |
| To fit                | Width: = 200 mm<br>Depth: = 800 mm                                                |  |
| Packs of              | 1 pc(s).                                                                          |  |
| Net weight            | 4.08                                                                              |  |
| Gross weight          | 4.85                                                                              |  |
| Customs tariff number | 73269098                                                                          |  |
| EAN                   | 4028177574465                                                                     |  |