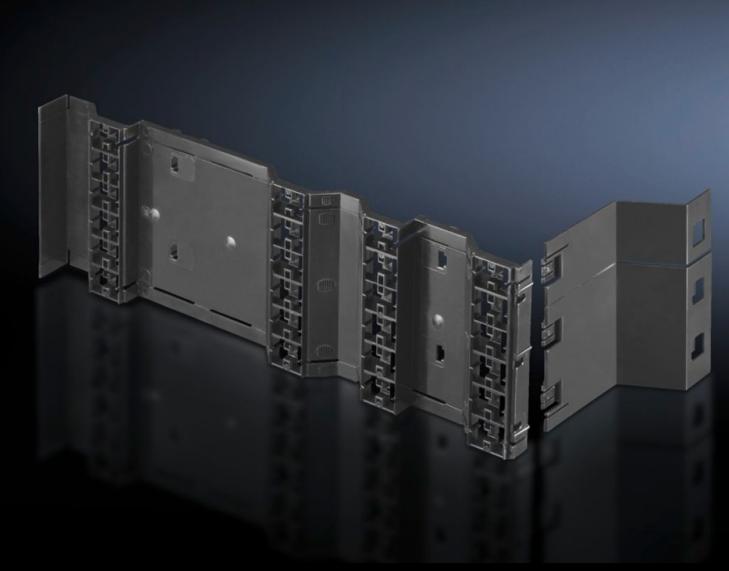

## SV 9674.380 - Cover Set for distribution busbar (Jean Müller fuse-switch disconnector section)

Designed to accommodate Jean Müller devices.

## **Features**

| Model No.             | SV 9674.380                                                                                                                                                                                                                                                                                                               |
|-----------------------|---------------------------------------------------------------------------------------------------------------------------------------------------------------------------------------------------------------------------------------------------------------------------------------------------------------------------|
| Product description   | To cover the distribution busbar system of a fuse-switch disconnector section, designed to accommodate Jean Müller devices. The 150 mm high busbar and cable connection space covers shield the busbar compartment from the functional space so that it is safe from finger contact, with a protection category of IP 20. |
| Material              | PVC, black                                                                                                                                                                                                                                                                                                                |
| Supply includes       | Set consisting of 12 busbar covers and cable connection space covers                                                                                                                                                                                                                                                      |
| To fit                | Height: = 2,000 mm<br>= 2,200 mm                                                                                                                                                                                                                                                                                          |
| Packs of              | 1 pc(s).                                                                                                                                                                                                                                                                                                                  |
| Net weight            | 5.1                                                                                                                                                                                                                                                                                                                       |
| Gross weight          | 5.3                                                                                                                                                                                                                                                                                                                       |
| Customs tariff number | 39269097                                                                                                                                                                                                                                                                                                                  |
| EAN                   | 4028177613713                                                                                                                                                                                                                                                                                                             |
| ETIM 9                | EC002270                                                                                                                                                                                                                                                                                                                  |
| ECLASS 8.0            | 27400613                                                                                                                                                                                                                                                                                                                  |