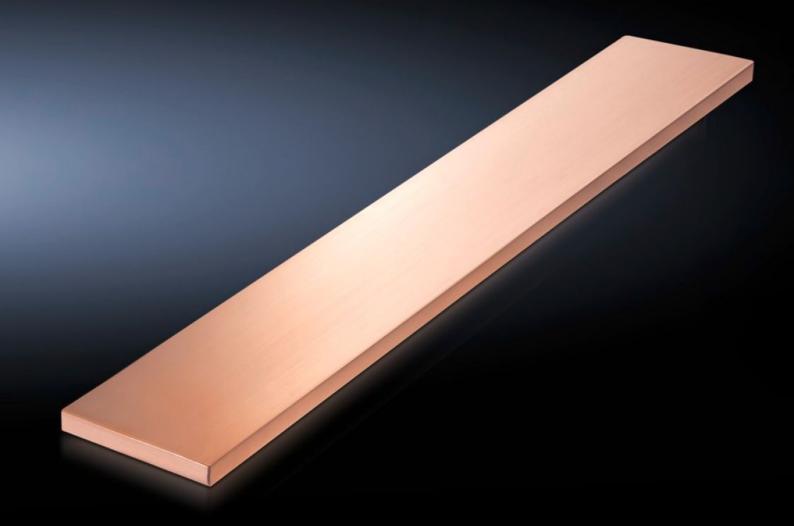

# SV 9674.400 - Distribution busbars for fuse-switch disconnector section

For installation in the fuse-switch disconnector sections, suitable for Maxi-PLS and Flat-PLS main busbar systems.

#### **Features**

| Model No.                    | SV 9674.400                                                                                                                         |
|------------------------------|-------------------------------------------------------------------------------------------------------------------------------------|
| Product description          | Distribution busbar to fit the main busbar systems Maxi-PLS and Flat-PLS for installation in the fuse-switch disconnector sections. |
| Material                     | E-Cu                                                                                                                                |
| Length                       | 1,632.5 mm                                                                                                                          |
| To fit                       | Height: = 2,000 mm                                                                                                                  |
| Cross-section                | 100 mm x 10 mm                                                                                                                      |
| Packs of                     | 1 pc(s).                                                                                                                            |
| Net weight                   | 14.53                                                                                                                               |
| Gross weight                 | 14.53                                                                                                                               |
| Copper weight (kg per piece) | 14.53                                                                                                                               |
| Customs tariff number        | 74071000                                                                                                                            |
| EAN                          | 4028177613744                                                                                                                       |
| ETIM 9                       | EC001900                                                                                                                            |
| ECLASS 8.0                   | 27400613                                                                                                                            |