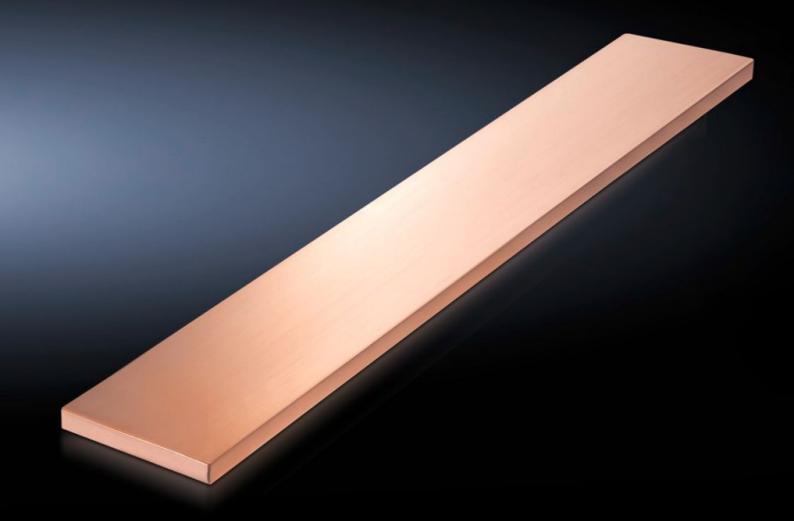

# SV 9674.405 - Distribution busbars for fuse-switch disconnector section

For installation in the fuse-switch disconnector sections, suitable for Maxi-PLS and Flat-PLS main busbar systems.

#### **Features**

| Model No.                    | SV 9674.405                                                                                                                         |
|------------------------------|-------------------------------------------------------------------------------------------------------------------------------------|
| Product description          | Distribution busbar to fit the main busbar systems Maxi-PLS and Flat-PLS for installation in the fuse-switch disconnector sections. |
| Material                     | E-Cu                                                                                                                                |
| Length                       | 1,632.5 mm                                                                                                                          |
| To fit                       | Height: = 2,000 mm                                                                                                                  |
| Cross-section                | 50 mm x 10 mm                                                                                                                       |
| Packs of                     | 1 pc(s).                                                                                                                            |
| Net weight                   | 7.26                                                                                                                                |
| Gross weight                 | 7.26                                                                                                                                |
| Copper weight (kg per piece) | 7.26                                                                                                                                |
| Customs tariff number        | 74071000                                                                                                                            |
| EAN                          | 4028177613751                                                                                                                       |
| ETIM 9                       | EC001900                                                                                                                            |
| ECLASS 8.0                   | 27400613                                                                                                                            |