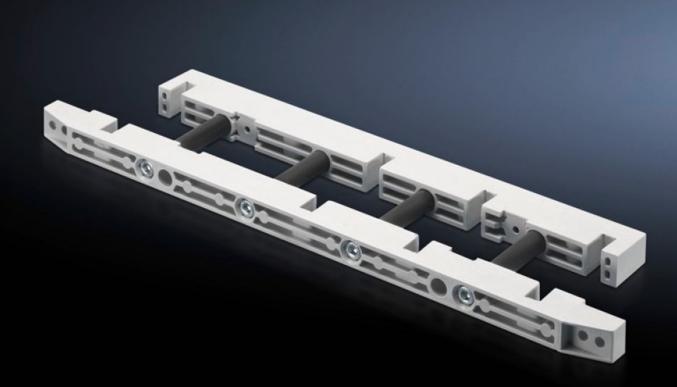

# SV 9674.410 - Busbar support for fuse-switch disconnector section

Busbar support for the distribution busbar system of the fuse-switch disconnector section.

#### Features

| Model No.             | SV 9674.410                                                                                    |
|-----------------------|------------------------------------------------------------------------------------------------|
| Product description   | Busbar support for the distribution busbar system of the fuse-<br>switch disconnector section. |
| Material              | Duroplastic polyester                                                                          |
| Supply includes       | Mounting bracket and screws                                                                    |
| To fit busbars        | Flat copper busbars                                                                            |
| To fit busbars        | Width: 100<br>Height: 10 mm                                                                    |
| Number of poles       | 3-pole<br>4-pole                                                                               |
| Packs of              | 1 pc(s).                                                                                       |
| Net weight            | 1.259                                                                                          |
| Gross weight          | 1.313                                                                                          |
| Customs tariff number | 85469010                                                                                       |
| EAN                   | 4028177613430                                                                                  |
| ETIM 9                | EC001166                                                                                       |
| ECLASS 8.0            | 27400613                                                                                       |
|                       |                                                                                                |