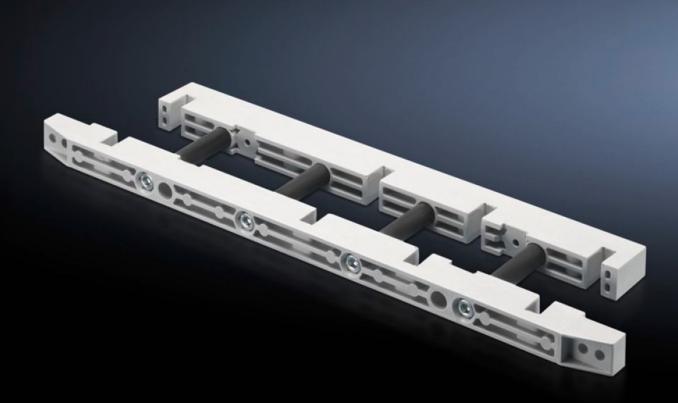

# SV 9674.415 - Busbar support for fuse-switch disconnector section

Busbar support for the distribution busbar system of the fuse-switch disconnector section.

#### Features

| Model No.             | SV 9674.415                                                                                    |
|-----------------------|------------------------------------------------------------------------------------------------|
| Product description   | Busbar support for the distribution busbar system of the fuse-<br>switch disconnector section. |
| Material              | Duroplastic polyester                                                                          |
| Supply includes       | Mounting bracket and screws                                                                    |
| To fit busbars        | Flat copper busbars                                                                            |
| To fit busbars        | Width: 50<br>Height: 10 mm                                                                     |
| Number of poles       | 3-pole<br>4-pole                                                                               |
| Packs of              | 1 pc(s).                                                                                       |
| Net weight            | 1.1                                                                                            |
| Gross weight          | 1.124                                                                                          |
| Customs tariff number | 85469010                                                                                       |
| EAN                   | 4028177613447                                                                                  |
| ETIM 9                | EC001900                                                                                       |
| ECLASS 8.0            | 27400613                                                                                       |
|                       |                                                                                                |