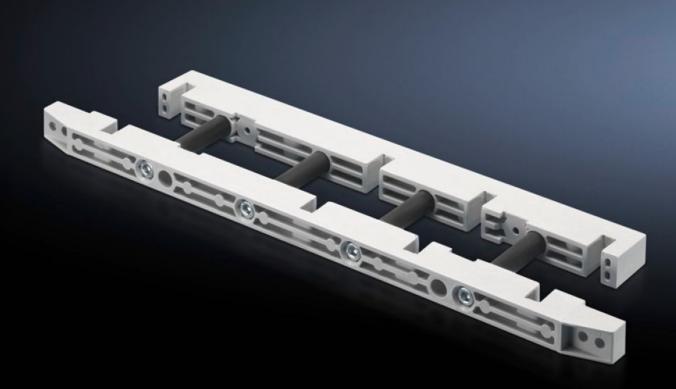

# SV 9674.416 - Busbar support for fuse-switch disconnector section

Busbar support for the distribution busbar system of the fuse-switch disconnector section.

#### Features

| Model No.             | SV 9674.416                                                                                    |
|-----------------------|------------------------------------------------------------------------------------------------|
| Product description   | Busbar support for the distribution busbar system of the fuse-<br>switch disconnector section. |
| Material              | Duroplastic polyester                                                                          |
| Supply includes       | Mounting bracket and screws                                                                    |
| To fit busbars        | Flat copper busbars                                                                            |
| To fit busbars        | Width: 60<br>Height: 10 mm                                                                     |
| Number of poles       | 3-pole<br>4-pole                                                                               |
| Packs of              | 1 pc(s).                                                                                       |
| Net weight            | 1                                                                                              |
| Gross weight          | 1.134                                                                                          |
| Customs tariff number | 85469010                                                                                       |
| EAN                   | 4028177613454                                                                                  |
| ETIM 9                | EC001166                                                                                       |
| ECLASS 8.0            | 27400613                                                                                       |
|                       |                                                                                                |