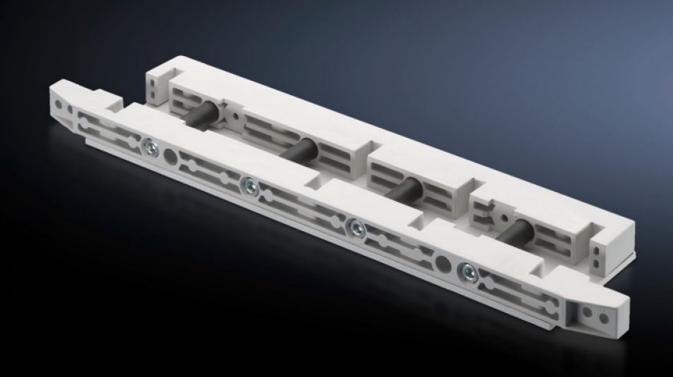

# SV 9674.430 - End support for fuse-switch disconnector section

End support for the distribution busbar system, for vertical support of the distribution busbar system with infeed from above.

#### **Features**

| Model No.             | SV 9674.430                                                                                                                                                            |
|-----------------------|------------------------------------------------------------------------------------------------------------------------------------------------------------------------|
| Product description   | End support for the distribution busbar system of the fuse-switch disconnector section, for vertical support of the distribution busbar system with infeed from above. |
| Material              | Duroplastic polyester                                                                                                                                                  |
| Supply includes       | Mounting bracket and screws                                                                                                                                            |
| To fit busbars        | Width: 100<br>Height: 10 mm                                                                                                                                            |
| Number of poles       | 3-pole<br>4-pole                                                                                                                                                       |
| Packs of              | 1 pc(s).                                                                                                                                                               |
| Net weight            | 1.679                                                                                                                                                                  |
| Gross weight          | 1.72                                                                                                                                                                   |
| Customs tariff number | 39269097                                                                                                                                                               |
| EAN                   | 4028177613515                                                                                                                                                          |
| ETIM 9                | EC001166                                                                                                                                                               |
| ECLASS 8.0            | 27400613                                                                                                                                                               |
|                       |                                                                                                                                                                        |