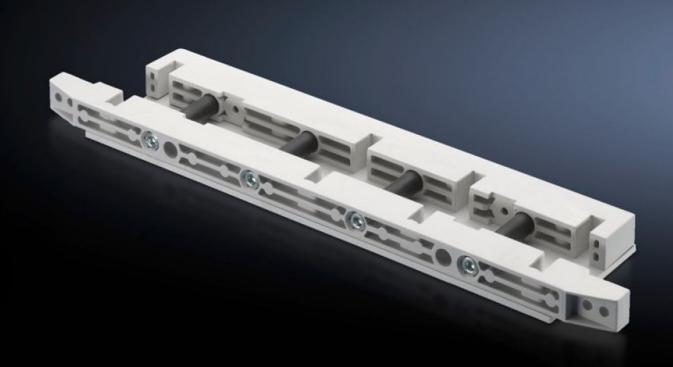

# SV 9674.436 - End support for fuse-switch disconnector section

End support for the distribution busbar system, for vertical support of the distribution busbar system with infeed from above.

#### **Features**

| Model No.             | SV 9674.436                                                                                                                                                            |
|-----------------------|------------------------------------------------------------------------------------------------------------------------------------------------------------------------|
| Product description   | End support for the distribution busbar system of the fuse-switch disconnector section, for vertical support of the distribution busbar system with infeed from above. |
| Material              | Duroplastic polyester                                                                                                                                                  |
| Supply includes       | Mounting bracket and screws                                                                                                                                            |
| To fit busbars        | Width: 60<br>Height: 10 mm                                                                                                                                             |
| Number of poles       | 3-pole<br>4-pole                                                                                                                                                       |
| Packs of              | 1 pc(s).                                                                                                                                                               |
| Net weight            | 1.459                                                                                                                                                                  |
| Gross weight          | 1.48                                                                                                                                                                   |
| Customs tariff number | 39269097                                                                                                                                                               |
| EAN                   | 4028177613539                                                                                                                                                          |
| ETIM 9                | EC001166                                                                                                                                                               |
| ECLASS 8.0            | 27400613                                                                                                                                                               |
|                       |                                                                                                                                                                        |