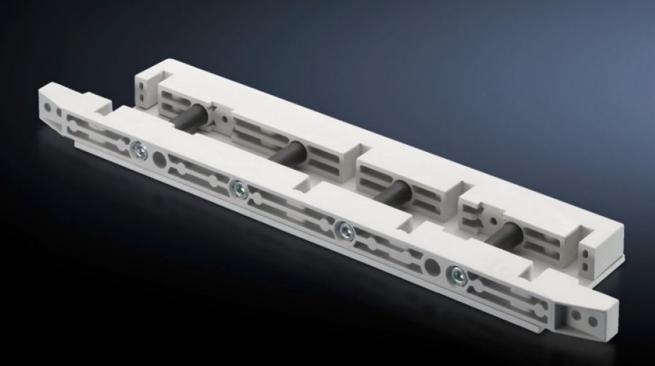

## SV 9674.438 - End support for fuse-switch disconnector section

End support for the distribution busbar system, for vertical support of the distribution busbar system with infeed from above.

## Features

| Model No.             | SV 9674.438                                                                                                                                                            |
|-----------------------|------------------------------------------------------------------------------------------------------------------------------------------------------------------------|
| Product description   | End support for the distribution busbar system of the fuse-switch disconnector section, for vertical support of the distribution busbar system with infeed from above. |
| Material              | Duroplastic polyester                                                                                                                                                  |
| Supply includes       | Mounting bracket and screws                                                                                                                                            |
| To fit busbars        | Width: 80<br>Height: 10 mm                                                                                                                                             |
| Number of poles       | 3-pole<br>4-pole                                                                                                                                                       |
| Packs of              | 1 pc(s).                                                                                                                                                               |
| Net weight            | 1.619                                                                                                                                                                  |
| Gross weight          | 1.664                                                                                                                                                                  |
| Customs tariff number | 39269097                                                                                                                                                               |
| EAN                   | 4028177613546                                                                                                                                                          |
| ETIM 9                | EC001166                                                                                                                                                               |
| ECLASS 8.0            | 27400613                                                                                                                                                               |