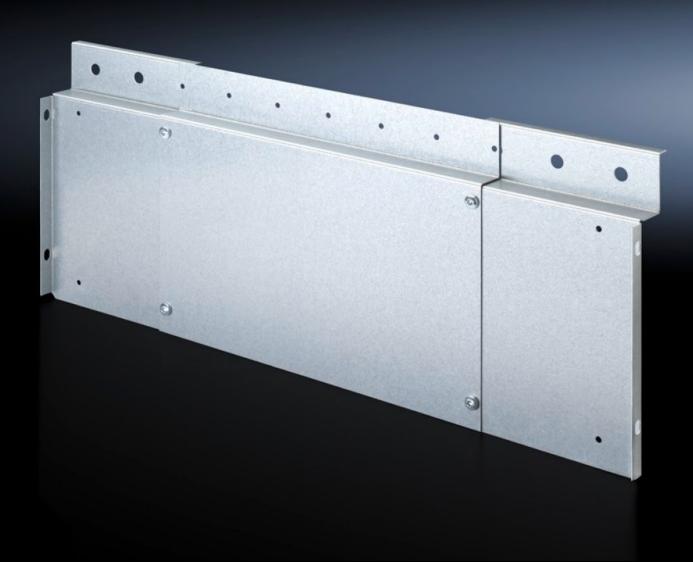

## SV 9674.550 - Wiring trim panel

Wiring system for Ri4Power with internal compartmentalisation

## **Features**

| Model No.             | SV 9674.550                                                                                                                                                                                                                                          |
|-----------------------|------------------------------------------------------------------------------------------------------------------------------------------------------------------------------------------------------------------------------------------------------|
| Product description   | Inner front cover of the main busbar system with the option of mounting a wiring channel W x D 40 x 20 mm. Suitable for use in Ri4Power switchgear with 300 mm high front trim panels. Horizontal cable routing occurs behind the front trim panels. |
| Material              | Sheet steel                                                                                                                                                                                                                                          |
| Surface finish        | Zinc-plated                                                                                                                                                                                                                                          |
| Supply includes       | Assembly parts                                                                                                                                                                                                                                       |
| Note                  | For vertical cable routing, mounting brackets for compartment dividers and circuit-breaker support rails enable the installation of a wiring channel, thanks to pre-punched cut-outs.                                                                |
| To fit                | Width: = 400 mm<br>= 600 mm                                                                                                                                                                                                                          |
| Packs of              | 1 pc(s).                                                                                                                                                                                                                                             |
| Weight/pack           | 1.26 kg                                                                                                                                                                                                                                              |
| Customs tariff number | 73269098                                                                                                                                                                                                                                             |
| EAN                   | 4028177697300                                                                                                                                                                                                                                        |
| ETIM 7.0              | EC002617                                                                                                                                                                                                                                             |
| ECLASS 8.0            | 27142423                                                                                                                                                                                                                                             |