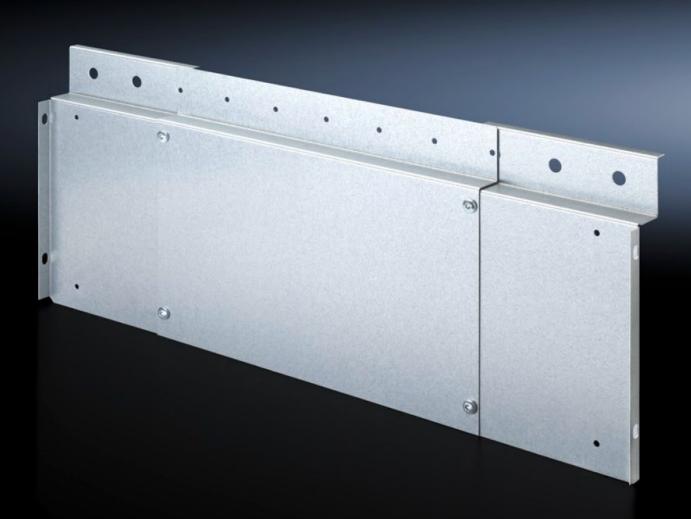

## SV 9674.560 - Wiring trim panel

Wiring system for Ri4Power with internal compartmentalisation

## Features

| Model No.             | SV 9674.560                                                                                                                                                                                                                                                   |
|-----------------------|---------------------------------------------------------------------------------------------------------------------------------------------------------------------------------------------------------------------------------------------------------------|
| Product description   | Inner front cover of the main busbar system with the option of<br>mounting a wiring channel W x D 40 x 20 mm. Suitable for use in<br>Ri4Power switchgear with 300 mm high front trim panels.<br>Horizontal cable routing occurs behind the front trim panels. |
| Material              | Sheet steel                                                                                                                                                                                                                                                   |
| Surface finish        | Zinc-plated                                                                                                                                                                                                                                                   |
| Supply includes       | Assembly parts                                                                                                                                                                                                                                                |
| Note                  | For vertical cable routing, mounting brackets for compartment dividers and circuit-breaker support rails enable the installation of a wiring channel, thanks to pre-punched cut-outs.                                                                         |
| To fit                | Width: = 800 mm<br>= 1,000 mm<br>= 1,200 mm                                                                                                                                                                                                                   |
| Packs of              | 1 pc(s).                                                                                                                                                                                                                                                      |
| Net weight            | 2.4                                                                                                                                                                                                                                                           |
| Gross weight          | 2.46                                                                                                                                                                                                                                                          |
| Customs tariff number | 73269098                                                                                                                                                                                                                                                      |
| EAN                   | 4028177697317                                                                                                                                                                                                                                                 |
| ETIM 9                | EC002617                                                                                                                                                                                                                                                      |
| ECLASS 8.0            | 27142423                                                                                                                                                                                                                                                      |