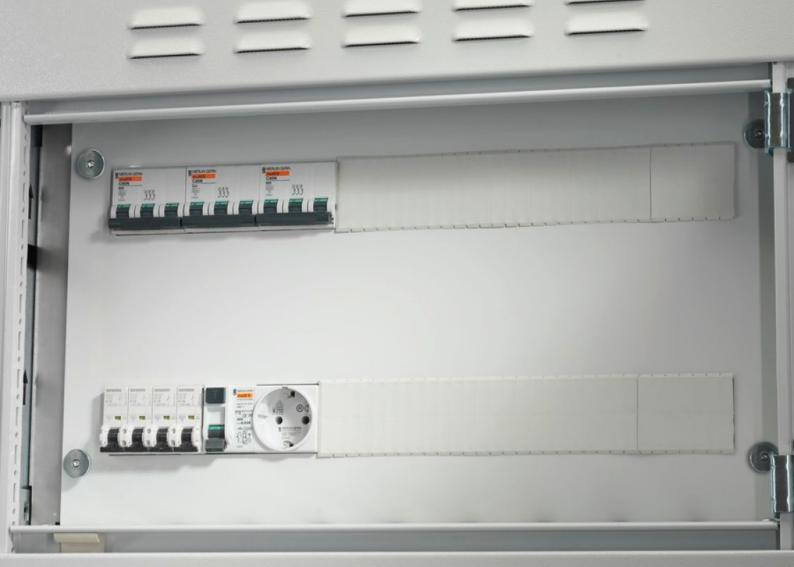

## SV 9674.761 - Support frame for DIN rail-mounted devices

Support frame set for accepting DIN rail-mounted devices (e.g. MCBs).

## Features

| Model No.                  | SV 9674.761                                                                                                                                                                                                                                                                                                                                                                                                                         |
|----------------------------|-------------------------------------------------------------------------------------------------------------------------------------------------------------------------------------------------------------------------------------------------------------------------------------------------------------------------------------------------------------------------------------------------------------------------------------|
| Product description        | Support frame set for accepting DIN rail-mounted devices (e.g. MCBs). The support rails are fastened with two mounting brackets to the side panel modules for internal compartmentalisation. The cover is fastened to the support frame with knurled screws. In combination with compartment dividers, partial mounting plates and side panel modules, internal compartmentalisation in accordance with Form 2, 3 or 4 is possible. |
| Material                   | Support frame: Sheet steel, zinc-plated, passivated, 1.5 mm<br>Cover: Sheet steel, spray finished, 1.5 mm                                                                                                                                                                                                                                                                                                                           |
| Supply includes            | Support rails<br>2 mounting brackets<br>1 cover with cut-out<br>Assembly parts                                                                                                                                                                                                                                                                                                                                                      |
| For compartment height     | 150 mm                                                                                                                                                                                                                                                                                                                                                                                                                              |
| To fit                     | Width: = 600 mm                                                                                                                                                                                                                                                                                                                                                                                                                     |
| No. of pitch units 17.5 mm | 1 x 24                                                                                                                                                                                                                                                                                                                                                                                                                              |
| Packs of                   | 1 pc(s).                                                                                                                                                                                                                                                                                                                                                                                                                            |
| Net weight                 | 1.9                                                                                                                                                                                                                                                                                                                                                                                                                                 |
| Gross weight               | 2                                                                                                                                                                                                                                                                                                                                                                                                                                   |
| Customs tariff number      | 73269098                                                                                                                                                                                                                                                                                                                                                                                                                            |
| EAN                        | 4028177543799                                                                                                                                                                                                                                                                                                                                                                                                                       |
| ETIM 9                     | EC001900                                                                                                                                                                                                                                                                                                                                                                                                                            |
| ECLASS 8.0                 | 27400613                                                                                                                                                                                                                                                                                                                                                                                                                            |