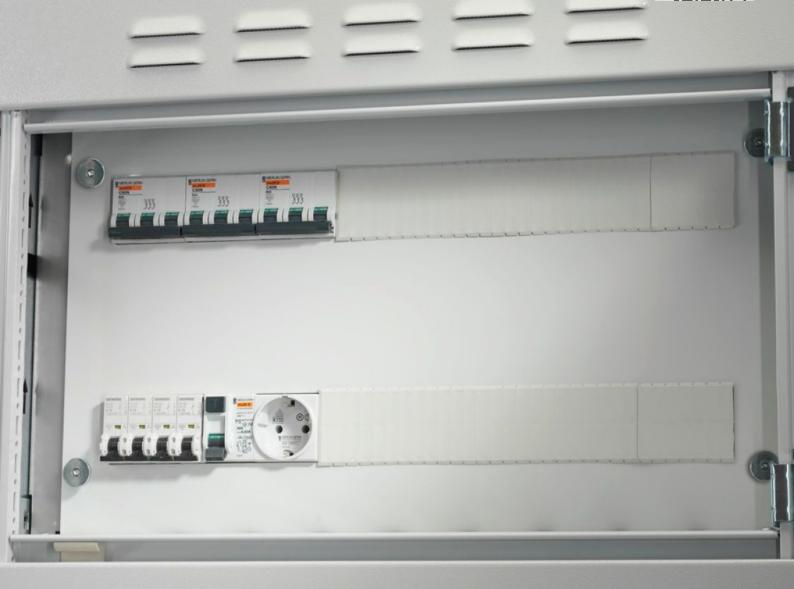

## SV 9674.762 - Support frame for DIN rail-mounted devices

Support frame set for accepting DIN rail-mounted devices (e.g. MCBs).

## **Features**

| Model No.                  | SV 9674.762                                                                                                                                                                                                                                                                                                                                                                                                                         |
|----------------------------|-------------------------------------------------------------------------------------------------------------------------------------------------------------------------------------------------------------------------------------------------------------------------------------------------------------------------------------------------------------------------------------------------------------------------------------|
| Product description        | Support frame set for accepting DIN rail-mounted devices (e.g. MCBs). The support rails are fastened with two mounting brackets to the side panel modules for internal compartmentalisation. The cover is fastened to the support frame with knurled screws. In combination with compartment dividers, partial mounting plates and side panel modules, internal compartmentalisation in accordance with Form 2, 3 or 4 is possible. |
| Material                   | Support frame: Sheet steel, zinc-plated, passivated, 1.5 mm<br>Cover: Sheet steel, spray finished, 1.5 mm                                                                                                                                                                                                                                                                                                                           |
| Supply includes            | Support rails 2 mounting brackets 1 cover with cut-out Assembly parts                                                                                                                                                                                                                                                                                                                                                               |
| For compartment height     | 300 mm                                                                                                                                                                                                                                                                                                                                                                                                                              |
| To fit                     | Width: = 600 mm                                                                                                                                                                                                                                                                                                                                                                                                                     |
| No. of pitch units 17.5 mm | 2 x 24                                                                                                                                                                                                                                                                                                                                                                                                                              |
| Packs of                   | 1 pc(s).                                                                                                                                                                                                                                                                                                                                                                                                                            |
| Net weight                 | 3.1                                                                                                                                                                                                                                                                                                                                                                                                                                 |
| Gross weight               | 3.96                                                                                                                                                                                                                                                                                                                                                                                                                                |
| Customs tariff number      | 73269098                                                                                                                                                                                                                                                                                                                                                                                                                            |
| EAN                        | 4028177543805                                                                                                                                                                                                                                                                                                                                                                                                                       |
| ETIM 9                     | EC001900                                                                                                                                                                                                                                                                                                                                                                                                                            |
| ECLASS 8.0                 | 27400613                                                                                                                                                                                                                                                                                                                                                                                                                            |