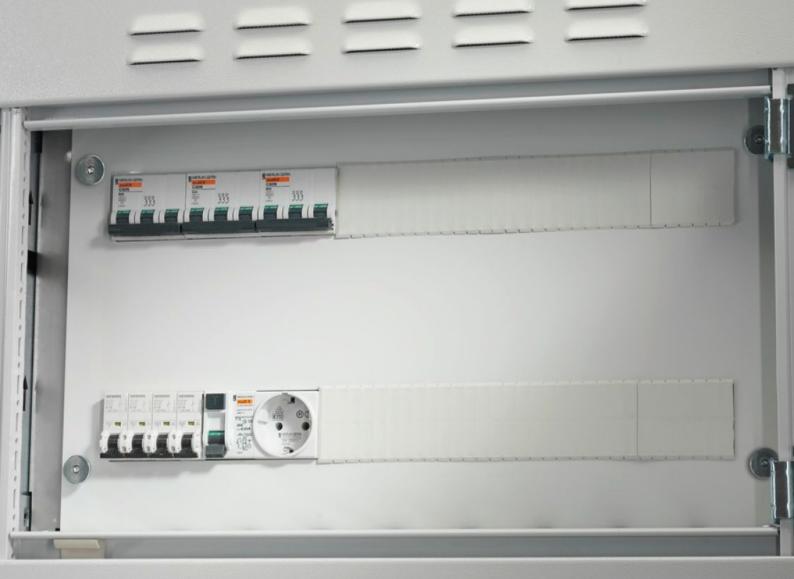

## SV 9674.782 - Support frame for DIN rail-mounted devices

Support frame set for accepting DIN rail-mounted devices (e.g. MCBs).

## **Features**

| Model No.                  | SV 9674.782                                                                                                                                                                                                                                                                                                                                                                                                                         |
|----------------------------|-------------------------------------------------------------------------------------------------------------------------------------------------------------------------------------------------------------------------------------------------------------------------------------------------------------------------------------------------------------------------------------------------------------------------------------|
| Product description        | Support frame set for accepting DIN rail-mounted devices (e.g. MCBs). The support rails are fastened with two mounting brackets to the side panel modules for internal compartmentalisation. The cover is fastened to the support frame with knurled screws. In combination with compartment dividers, partial mounting plates and side panel modules, internal compartmentalisation in accordance with Form 2, 3 or 4 is possible. |
| Material                   | Support frame: Sheet steel, zinc-plated, passivated, 1.5 mm<br>Cover: Sheet steel, spray finished, 1.5 mm                                                                                                                                                                                                                                                                                                                           |
| Supply includes            | Support rails 2 mounting brackets 1 cover with cut-out Assembly parts                                                                                                                                                                                                                                                                                                                                                               |
| For compartment height     | 300 mm                                                                                                                                                                                                                                                                                                                                                                                                                              |
| To fit                     | Width: = 800 mm                                                                                                                                                                                                                                                                                                                                                                                                                     |
| No. of pitch units 17.5 mm | 2 x 36                                                                                                                                                                                                                                                                                                                                                                                                                              |
| Packs of                   | 1 pc(s).                                                                                                                                                                                                                                                                                                                                                                                                                            |
| Net weight                 | 4.945                                                                                                                                                                                                                                                                                                                                                                                                                               |
| Gross weight               | 5.205                                                                                                                                                                                                                                                                                                                                                                                                                               |
| Customs tariff number      | 73269098                                                                                                                                                                                                                                                                                                                                                                                                                            |
| EAN                        | 4028177543843                                                                                                                                                                                                                                                                                                                                                                                                                       |
| ETIM 9                     | EC001900                                                                                                                                                                                                                                                                                                                                                                                                                            |
| ECLASS 8.0                 | 27400613                                                                                                                                                                                                                                                                                                                                                                                                                            |