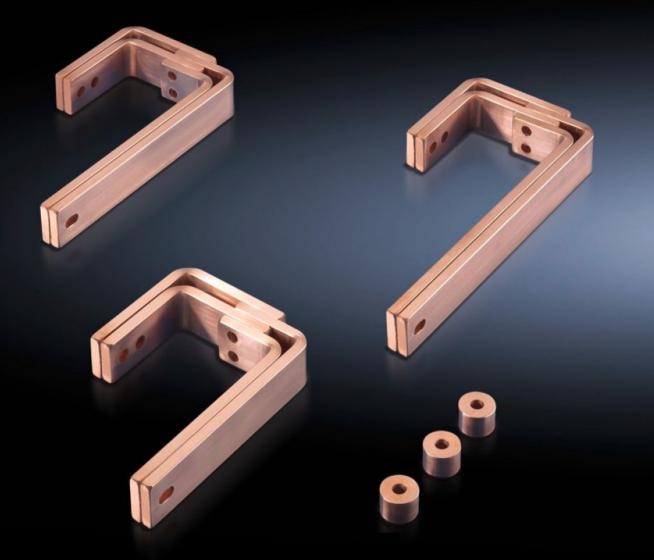

## SV 9675.100 T-connector kits for Maxi-PLS/Flat-PLS

IT INFRASTRUCTURE SOFTWARE & SERVICES

State: 20/07/2025 (Source: rittal.com/uae-en)

POWER DISTRIBUTION SCIENCE CONTROL

RITTAL

FRIEDHELM LOH GROUP

ENCLOSURES

## SV 9675.100 - T-connector kits for Maxi-PLS/Flat-PLS