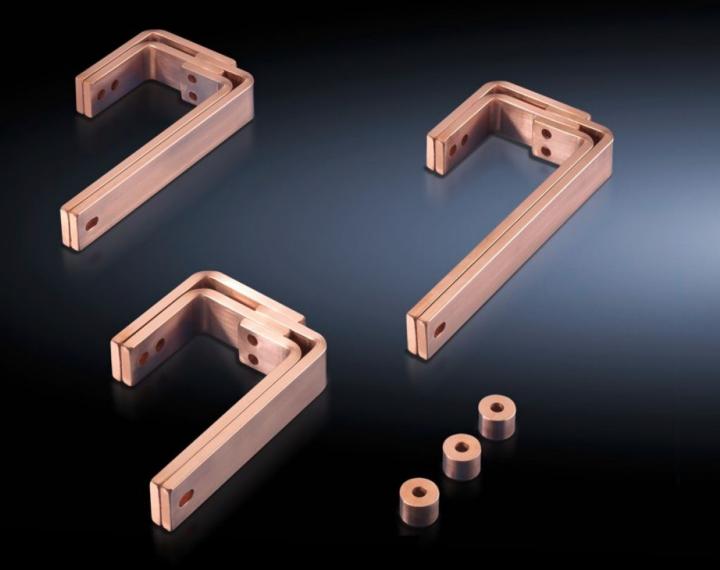

## SV 9675.140 - T-connector kits for RiLine busbar systems

For connecting horizontal Flat-PLS main busbar systems to vertical RiLine60 distribution busbar systems in the modular outgoing section.

## **Features**

| Model No.                    | SV 9675.140                                                                            |
|------------------------------|----------------------------------------------------------------------------------------|
| Design                       | Behind the compartment                                                                 |
| Product description          | For connecting horizontal main busbar systems to vertical distribution busbar systems. |
| Material                     | E-Cu                                                                                   |
| Supply includes              | Assembly parts                                                                         |
| To fit busbars               | Width: 30<br>Height: 10, 5 mm                                                          |
| Packs of                     | 1 set(s)                                                                               |
| Net weight                   | 3                                                                                      |
| Gross weight                 | 3.2                                                                                    |
| Copper weight (kg per piece) | 2.82                                                                                   |
| Customs tariff number        | 74198090                                                                               |
| EAN                          | 4028177570207                                                                          |
| ECLASS 8.0                   | 27400613                                                                               |