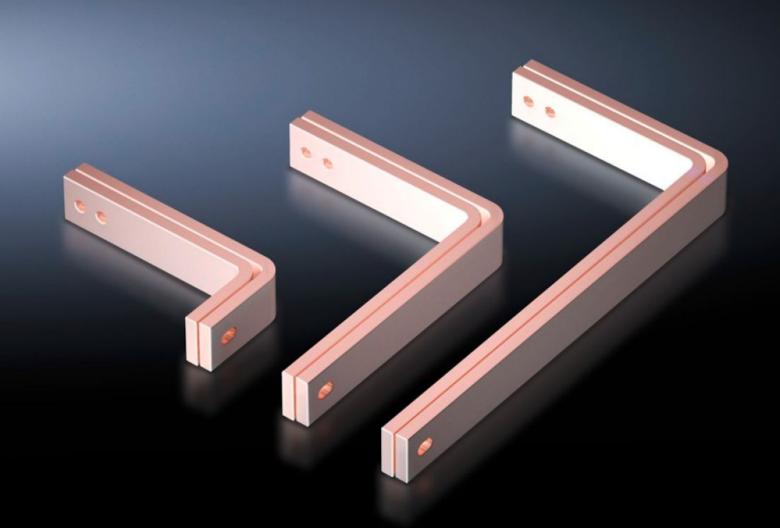

## SV 9675.307 - T-connector kits for Maxi-PLS/RiLine busbar systems

For connecting horizontal Maxi-PLS main busbar systems to vertical RiLine60 distribution busbar systems in the modular outgoing section.

## **Features**

| Model No.                    | SV 9675.307                                                                                                                           |
|------------------------------|---------------------------------------------------------------------------------------------------------------------------------------|
| Applications                 | For connecting horizontal Maxi-PLS main busbar systems to vertical RiLine distribution busbar systems in the modular outgoing section |
| Supply includes              | Assembly parts                                                                                                                        |
| To fit                       | Depth: = 600 mm<br>= 800 mm                                                                                                           |
| Packs of                     | 1 set(s)                                                                                                                              |
| Copper weight (kg per piece) | 8.66                                                                                                                                  |
| Customs tariff number        | 74198090                                                                                                                              |
| EAN                          | 4028177619005                                                                                                                         |
| ECLASS 8.0                   | 27400613                                                                                                                              |