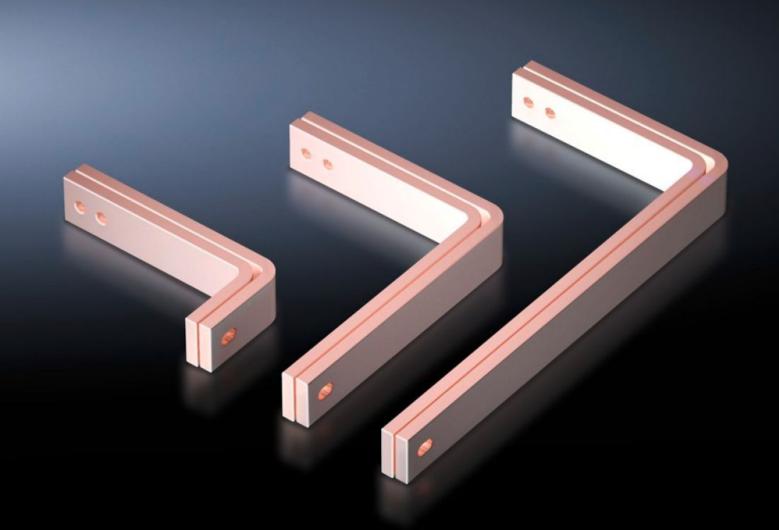

## SV 9675.316 - T-connector kits for Maxi-PLS/RiLine busbar systems

For connecting horizontal Maxi-PLS main busbar systems to vertical RiLine60 distribution busbar systems in the modular outgoing section.

## **Features**

| Model No.                    | SV 9675.316                                                                                                                           |
|------------------------------|---------------------------------------------------------------------------------------------------------------------------------------|
| Applications                 | For connecting horizontal Maxi-PLS main busbar systems to vertical RiLine distribution busbar systems in the modular outgoing section |
| Supply includes              | Assembly parts                                                                                                                        |
| To fit                       | Depth: = 800 mm                                                                                                                       |
| Packs of                     | 1 set(s)                                                                                                                              |
| Copper weight (kg per piece) | 6.72                                                                                                                                  |
| Customs tariff number        | 74198090                                                                                                                              |
| EAN                          | 4028177619159                                                                                                                         |
| ECLASS 8.0                   | 27400613                                                                                                                              |