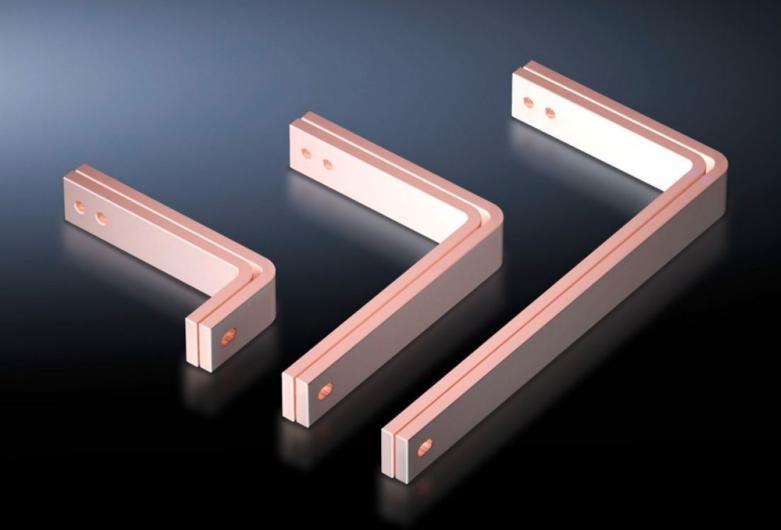

## SV 9675.364 - T-connector kits for Maxi-PLS/RiLine busbar systems

For connecting horizontal Maxi-PLS main busbar systems to vertical RiLine60 distribution busbar systems in the modular outgoing section.

## **Features**

| Model No.                    | SV 9675.364                                                                                                                           |
|------------------------------|---------------------------------------------------------------------------------------------------------------------------------------|
| Applications                 | For connecting horizontal Maxi-PLS main busbar systems to vertical RiLine distribution busbar systems in the modular outgoing section |
| Supply includes              | Assembly parts                                                                                                                        |
| To fit                       | Depth: = 800 mm                                                                                                                       |
| To fit busbars               | Width: 30<br>Height: 10, 5 mm                                                                                                         |
| Packs of                     | 1 set(s)                                                                                                                              |
| Copper weight (kg per piece) | 6.7                                                                                                                                   |
| Customs tariff number        | 74198090                                                                                                                              |
| EAN                          | 4028177619463                                                                                                                         |
| ECLASS 8.0                   | 27400613                                                                                                                              |