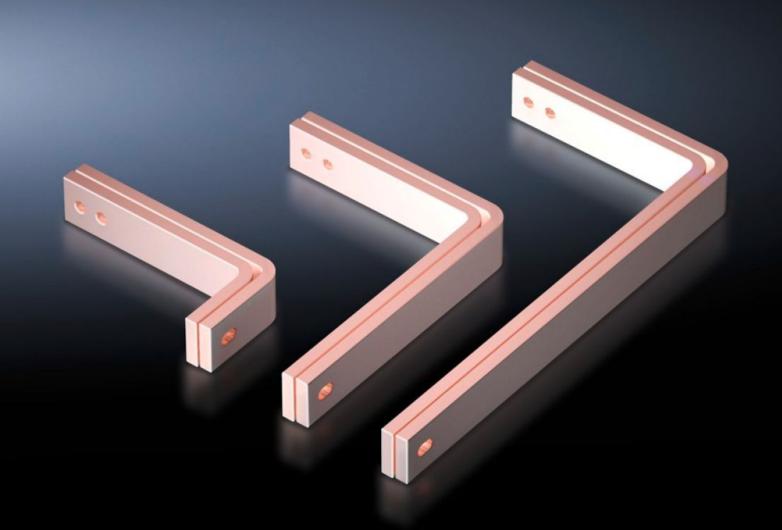

## SV 9675.517 - T-connector kits for Flat-PLS/RiLine busbar systems

For connecting horizontal Flat-PLS main busbar systems to vertical RiLine60 distribution busbar systems in the modular outgoing section.

## **Features**

| Model No.                    | SV 9675.517                                                                                                                            |
|------------------------------|----------------------------------------------------------------------------------------------------------------------------------------|
| Applications                 | For connecting horizontal Flat-PLS main busbar systems to vertical RiLine distribution busbar systems in the modular outgoing section. |
| Supply includes              | Sets of screws for connection to distribution busbar system                                                                            |
| To fit                       | Depth: = 800 mm                                                                                                                        |
| Packs of                     | 1 set(s)                                                                                                                               |
| Copper weight (kg per piece) | 15.01                                                                                                                                  |
| Customs tariff number        | 74198090                                                                                                                               |
| EAN                          | 4028177640665                                                                                                                          |
| ECLASS 8.0                   | 27400613                                                                                                                               |