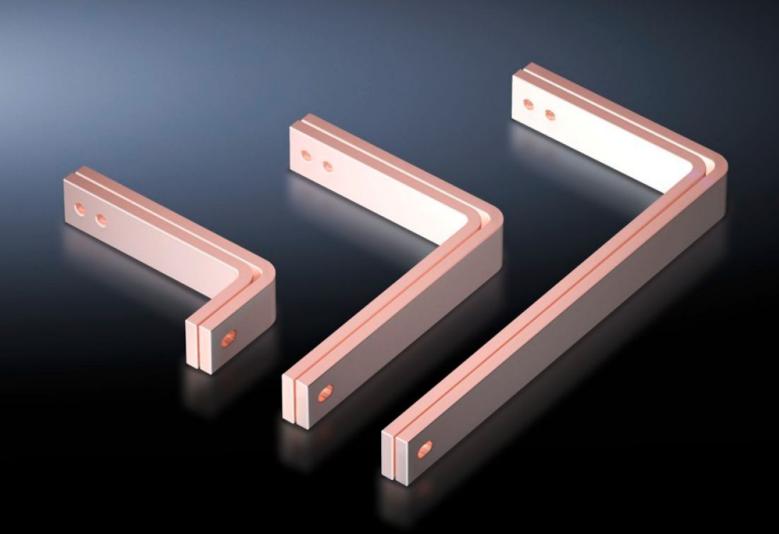

## SV 9675.536 - T-connector kits for Flat-PLS/RiLine busbar systems

For connecting horizontal Flat-PLS main busbar systems to vertical RiLine60 distribution busbar systems in the modular outgoing section.

## **Features**

| Model No.                    | SV 9675.536                                                                                                                            |
|------------------------------|----------------------------------------------------------------------------------------------------------------------------------------|
| Applications                 | For connecting horizontal Flat-PLS main busbar systems to vertical RiLine distribution busbar systems in the modular outgoing section. |
| Supply includes              | Sets of screws for connection to distribution busbar system                                                                            |
| To fit                       | Depth: = 800 mm                                                                                                                        |
| Packs of                     | 1 set(s)                                                                                                                               |
| Net weight                   | 8                                                                                                                                      |
| Gross weight                 | 8                                                                                                                                      |
| Copper weight (kg per piece) | 8.61                                                                                                                                   |
| Customs tariff number        | 74198090                                                                                                                               |
| EAN                          | 4028177640535                                                                                                                          |
| ECLASS 8.0                   | 27400613                                                                                                                               |