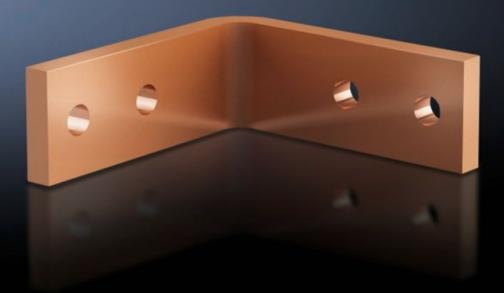

## SV 9675.842 Angular connector

State: 22/08/2025 (Source: rittal.com/uae-en)

POWER DISTRIBUTION CLIMATE CONTROL

IT INFRASTRUCTURE SOFTWARE & SERVICES

FRIEDHELM LOH GROUP

ENCLOSURES

## SV 9675.842 - Angular connector for Flat-PLS

For connecting horizontal Flat-PLS busbar systems in the roof/base section to vertical Flat-PLS busbar systems.

## Features

| Model No.                        | SV 9675.842                                                                                                     |
|----------------------------------|-----------------------------------------------------------------------------------------------------------------|
| Applications                     | For connecting horizontal Flat-PLS busbar systems in the roof/base section to vertical Flat-PLS busbar systems. |
| For number of bars per conductor | 2                                                                                                               |
| To fit busbar system             | Flat-PLS 60                                                                                                     |
| To fit                           | Enclosure type: TS 8<br>Depth: = 600 mm<br>= 800 mm                                                             |
| To fit busbars                   | Width: 40<br>Height: 10 mm                                                                                      |
| Packs of                         | 1 pc(s).                                                                                                        |
| Net weight                       | 1.2                                                                                                             |
| Gross weight                     | 1.3                                                                                                             |
| Copper weight (kg per piece)     | 1.24                                                                                                            |
| Customs tariff number            | 74198090                                                                                                        |
| EAN                              | 4028177626331                                                                                                   |
| ETIM 9                           | EC001900                                                                                                        |
| ECLASS 8.0                       | 27400613                                                                                                        |