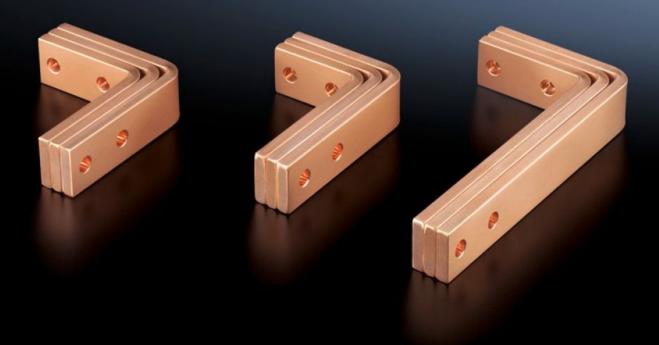

## SV 9675.887 - Angular connectors

For connecting horizontal Flat-PLS busbar systems in the rear section to vertical Flat-PLS busbar systems.